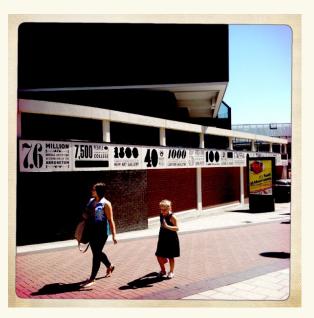

Artwork for Stencil No. 3

Rather than use distance-based signage the walks to the towns' assets were measured in minutes.

Artwork for Stencil No. 9

The birthplace of world famous writers Jerome K Jerome and John Petty, Walsall has a unique history.