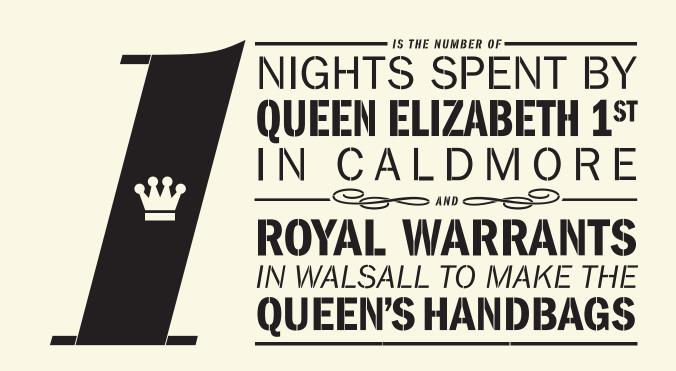

Artwork for Stencil No. 1
The first in a series of positive facts about Walsall town centre designed by United Creatives.

Artwork for Stencil No. 2
The Arboretum - a hidden gem.

Artwork for Stencil No. 6
Liaising with local organisations allowed United Creatives to garner their set of positive facts.