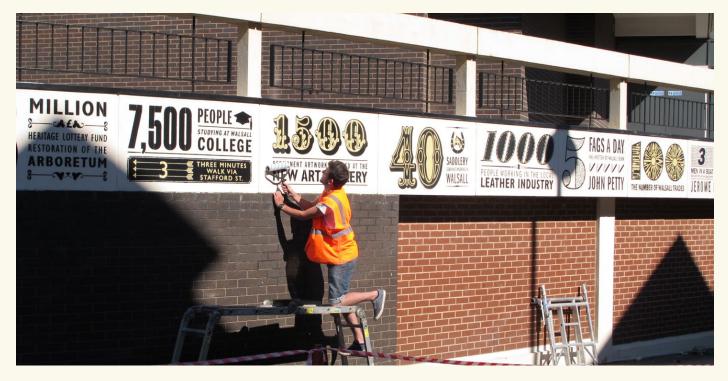

Artwork for Stencil No. 1
The first in a series of positive facts about Walsall town centre designed by United Creatives.

Artwork for Stencil No. 2
The Arboretum - a hidden gem.

Artwork for Stencil No. 6
Liaising with local organisations allowed United Creatives to garner their set of positive facts.

Artwork for Stencil No. 3

Rather than use distance-based signage the walks to the towns' assets were measured in minutes.

Artwork for Stencil No. 9

The birthplace of world famous writers Jerome K Jerome and John Petty, Walsall has a unique history.

Artwork for Stencil No. 10

Our mural celebrates the many local and historical businesses of Walsall.

Utilising a limited budget, we used laser-cut stencils and micro-porous paints to create a cost effective and durable artwork which serves as a test bed to a larger, more permanent ceramic mural. The mural has received some fantastic feedback and support from both council members and the local public alike.