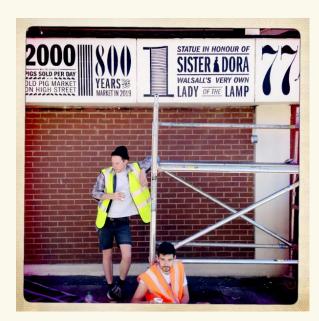

Artwork for Stencil No. 10

Our mural celebrates the many local and historical businesses of Walsall.

Utilising a limited budget, we used laser-cut stencils and micro-porous paints to create a cost effective and durable artwork which serves as a test bed to a larger, more permanent ceramic mural. The mural has received some fantastic feedback and support from both council members and the local public alike.

## Making it Happen

United Creatives worked closely with partners Urbed and the regeneration team at Walsall Council to ensure that the required permissions, public liability, insurance and health and safety factors in relation to the artwork were dealt with in the correct manner.