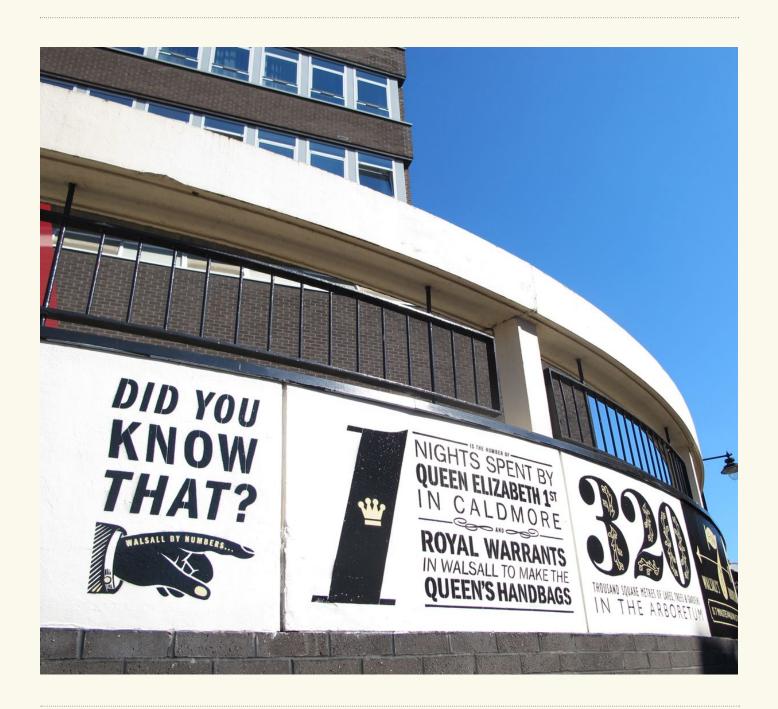

Artwork for Stencil No. 1
The first in a series of positive facts about Walsall town centre designed by United Creatives.

Artwork for Stencil No. 2
The Arboretum - a hidden gem.

Artwork for Stencil No. 6
Liaising with local organisations allowed United Creatives to garner their set of positive facts.