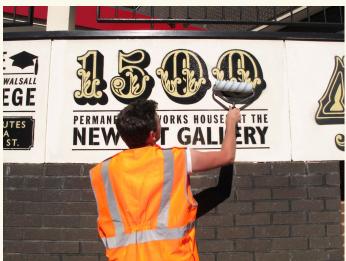

Artwork for Stencil No. 10

Our mural celebrates the many local and historical businesses of Walsall.

Utilising a limited budget, we used laser-cut stencils and micro-porous paints to create a cost effective and durable artwork which serves as a test bed to a larger, more permanent ceramic mural. The mural has received some fantastic feedback and support from both council members and the local public alike.