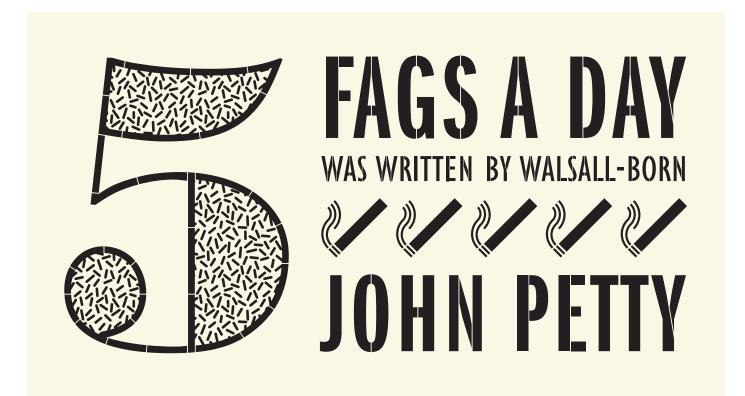

Artwork for Stencil No. 3

Rather than use distance-based signage the walks to the towns' assets were measured in minutes.

Artwork for Stencil No. 9

The birthplace of world famous writers Jerome K Jerome and John Petty, Walsall has a unique history.