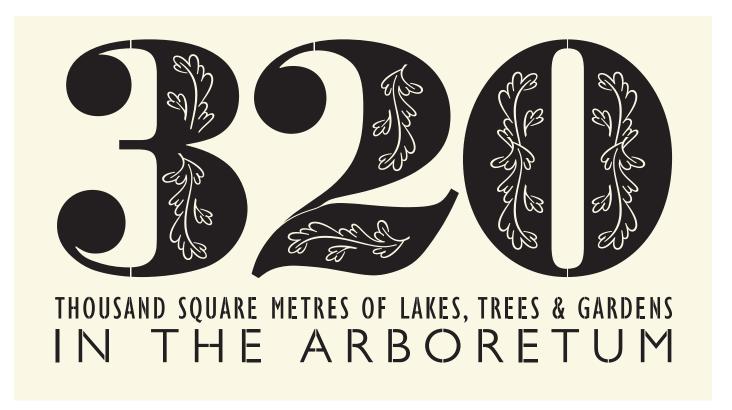

Artwork for Stencil No. 1
The first in a series of positive facts about Walsall town centre designed by United Creatives.

Artwork for Stencil No. 2
The Arboretum - a hidden gem.

Artwork for Stencil No. 6
Liaising with local organisations allowed United Creatives to garner their set of positive facts.