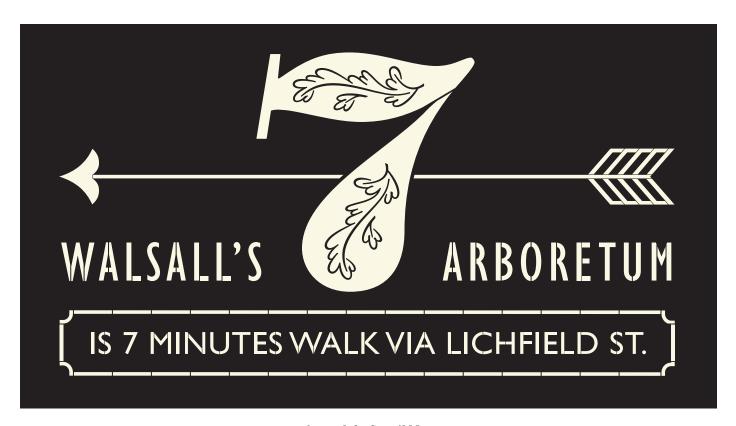

Artwork for Stencil No. 3

Rather than use distance-based signage the walks to the towns' assets were measured in minutes.

Artwork for Stencil No. 9

The birthplace of world famous writers Jerome K Jerome and John Petty, Walsall has a unique history.