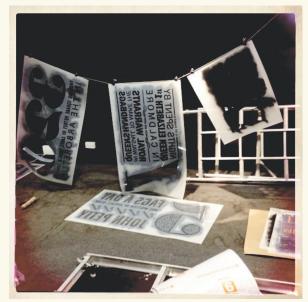

Artwork for Stencil No. 10

Our mural celebrates the many local and historical businesses of Walsall.

Utilising a limited budget, we used laser-cut stencils and micro-porous paints to create a cost effective and durable artwork which serves as a test bed to a larger, more permanent ceramic mural. The mural has received some fantastic feedback and support from both council members and the local public alike.