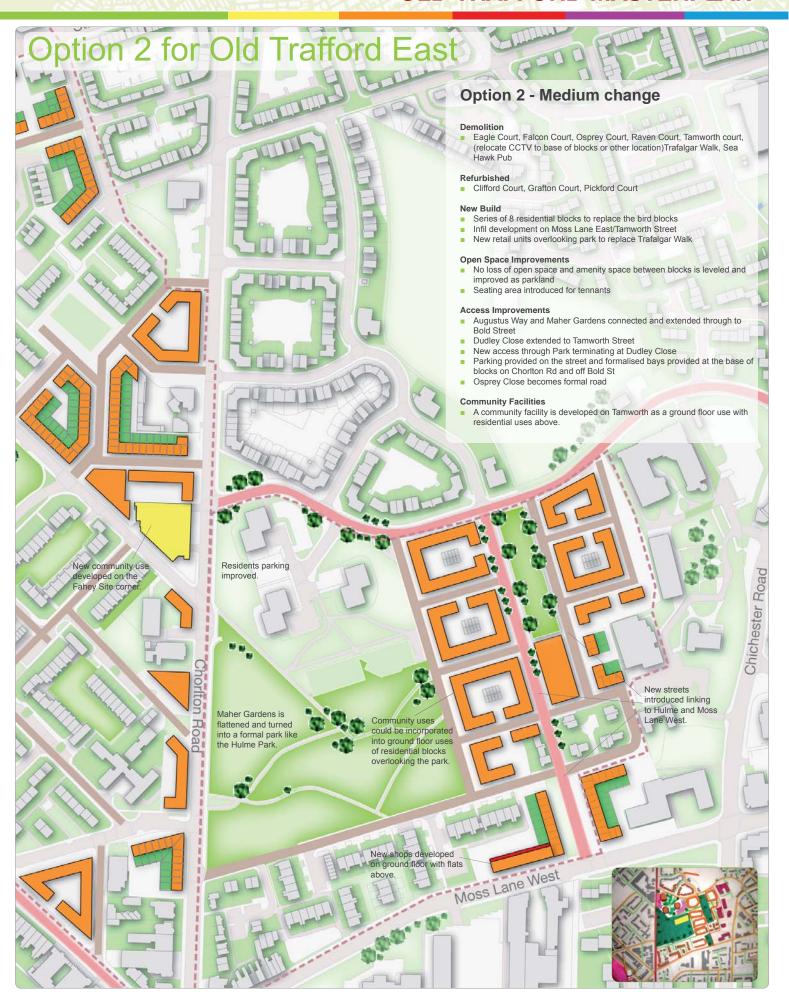

### **Views on Options for Old Trafford**

Please review the exhibition boards of the 3 design options for the Northern area of Old Trafford and give us your opinion.

| Strongly Agree                                                                               |
|----------------------------------------------------------------------------------------------|
| Strongly Agree                                                                               |
| a) Are there any elements you particularly like about Option 1?                              |
| b) Are there any elements you particularly dislike about Option 1?                           |
| c) Are there any elements you would add to Option 1?                                         |
| d) Are there any elements you would remove from Option 1?                                    |
| 10. Old Trafford Option 2 — Medium change. (Please tick the appropriate box)  Strongly Agree |
|                                                                                              |
| a) Are there any elements you particularly like about Option 2?                              |
| b) Are there any elements you particularly dislike about Option ?                            |
|                                                                                              |