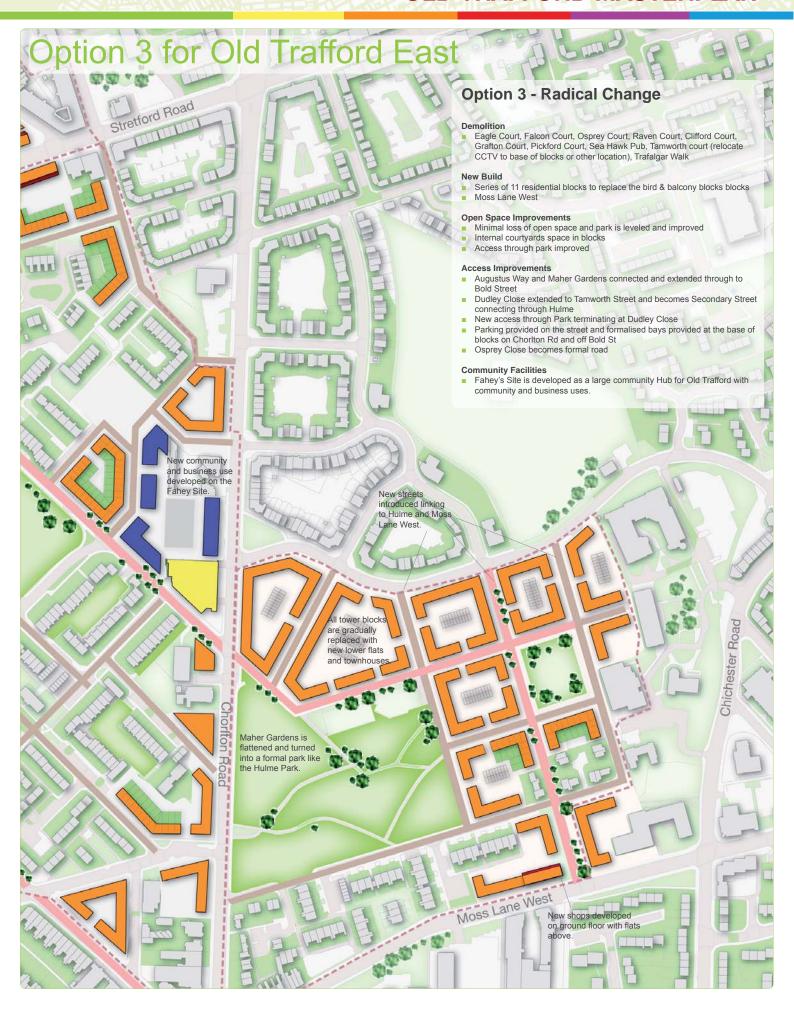

| 11. Old Trafford                                                                                                    | Option 3 – Maxii       | mum change         | (Please tid | ck the appropriate box) |  |
|---------------------------------------------------------------------------------------------------------------------|------------------------|--------------------|-------------|-------------------------|--|
| Strongly Agree<br>Agree<br>Disagree<br>Strongly Disagree                                                            | Comments               |                    |             |                         |  |
| ,                                                                                                                   |                        | ·                  |             |                         |  |
| b) Are there any elen                                                                                               | nents you particularly | y dislike about Op | otion 3?    |                         |  |
| c) Are there any elen                                                                                               |                        | to Option 3?       |             |                         |  |
|                                                                                                                     |                        | nove from Option   | 3?          |                         |  |
|                                                                                                                     |                        |                    |             |                         |  |
| 12. Which of these is your overall preferred option? (please tick the box)                                          |                        |                    |             |                         |  |
|                                                                                                                     | 1 🗖                    | 2 🗖                | 3 🗖         |                         |  |
| <b>13.</b> Are there any changes/additions you would make to your preferred option to increase your support for it? |                        |                    |             |                         |  |
| year capperties in                                                                                                  |                        | Yes                | ]           | No 🗖                    |  |
| 14. If there are any changes/amendments you would make, what would they be?                                         |                        |                    |             |                         |  |
|                                                                                                                     |                        |                    |             |                         |  |
|                                                                                                                     |                        |                    |             |                         |  |
|                                                                                                                     |                        |                    |             |                         |  |
|                                                                                                                     |                        |                    |             |                         |  |