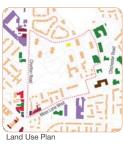

#### **OLD TRAFFORD MASTERPLAN**

Old Trafford East includes Tamworth (Seven Sisters) Estate, Maher Gardens, Moss Lane West and Chorlton Road. The area was once a dense residential area of terraced housing with many streets.

### Developing the options for Old **Trafford East**

Local residents looked at plans of the area. and developed models to show ideas for how some to the issues raised could be addressed by improvements to the layout of the estate. These models have been developed into three options for Old Trafford East shown next.