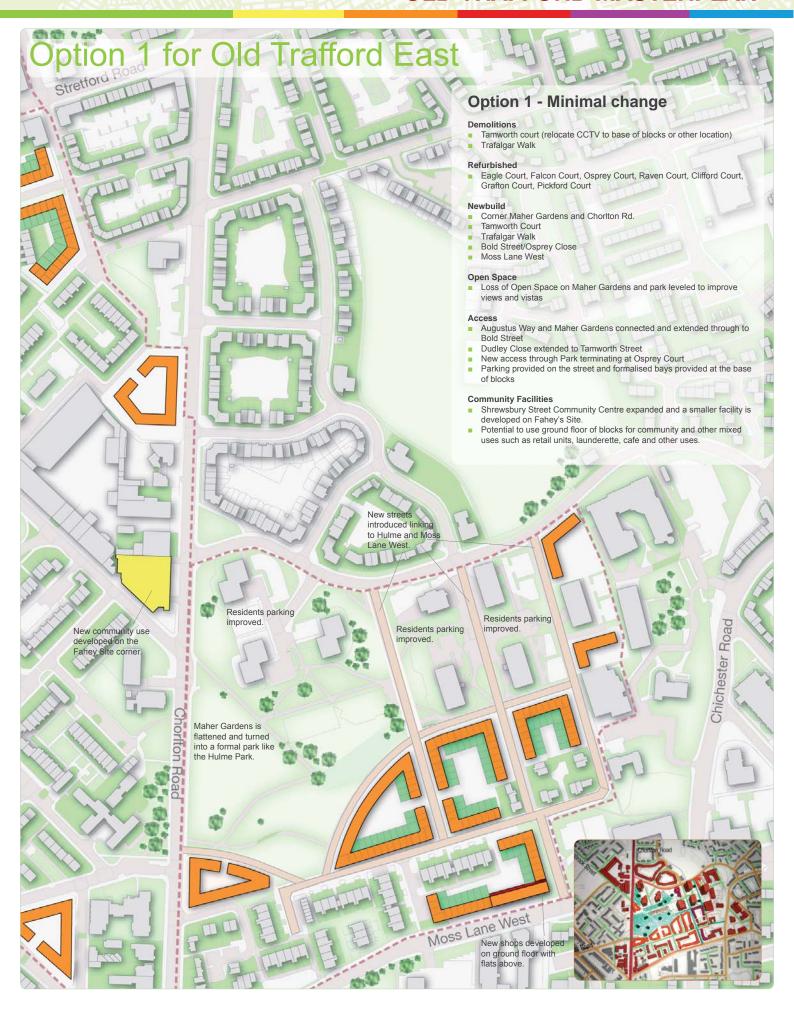

#### **OLD TRAFFORD MASTERPLAN**

Old Trafford East includes Tamworth (Seven Sisters) Estate, Maher Gardens, Moss Lane West and Chorlton Road. The area was once a dense residential area of terraced housing with many streets.

### Developing the options for Old **Trafford East**

Local residents looked at plans of the area. and developed models to show ideas for how some to the issues raised could be addressed by improvements to the layout of the estate. These models have been developed into three options for Old Trafford East shown next.

### **Views on Options for Old Trafford**

Please review the exhibition boards of the 3 design options for the Northern area of Old Trafford and give us your opinion.

| Strongly Agree                                                                               |
|----------------------------------------------------------------------------------------------|
| Strongly Agree                                                                               |
| a) Are there any elements you particularly like about Option 1?                              |
| b) Are there any elements you particularly dislike about Option 1?                           |
| c) Are there any elements you would add to Option 1?                                         |
| d) Are there any elements you would remove from Option 1?                                    |
| 10. Old Trafford Option 2 — Medium change. (Please tick the appropriate box)  Strongly Agree |
|                                                                                              |
| a) Are there any elements you particularly like about Option 2?                              |
| b) Are there any elements you particularly dislike about Option ?                            |
|                                                                                              |