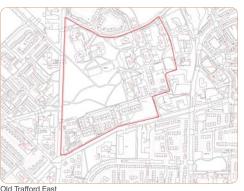

#### **OLD TRAFFORD MASTERPLAN**

Old Trafford East includes Tamworth (Seven Sisters) Estate, Maher Gardens, Moss Lane West and Chorlton Road. The area was once a dense residential area of terraced housing with many streets.