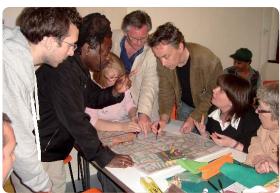

### Developing the options for Old **Trafford East**

Local residents looked at plans of the area. and developed models to show ideas for how some to the issues raised could be addressed by improvements to the layout of the estate. These models have been developed into three options for Old Trafford East shown next.

#### Old Trafford Consultation Questionnaire 29th September - 17th October 2008

**Thankyou for attending the consultation event for Old Trafford.** We would like to get your views on the options for future development. Any changes to housing in the area will happen in the longer term future to gradually replace the worst condition housing and replace it with better quality homes. The options are to see how people feel about the level of change in Old Trafford. There will be an exhibition of the preferred option later on in the year.