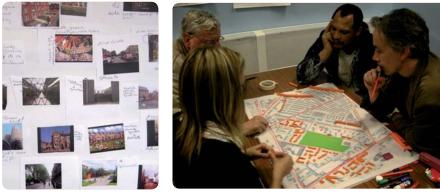

## Developing the options for Old Trafford Central

Local residents looked at plans of the area, and developed models to show ideas for how some to the issues raised could be addressed by improvements to the layout of the estate. These models have been developed into three options for Old Trafford Central shown next.

**Discussions with the residents raised the following coments**;(Please add comments to your form or use the post it notes).

Overall people love living in Old Trafford but there are a few concerns residents have which could be addressed by the masterplan.