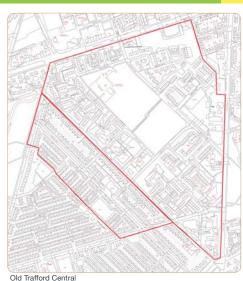

Old Trafford Central is the area between Stretford Road and Upper Chorlton Road including Hamilton Grove, Cornbrook Grove, School Walk, the Cliftons and the terraced area of housing between Shrewsbury Street and Prestage Street. This area would benefit from environmental improvements to roads and open space and infill housing on vacant sites.