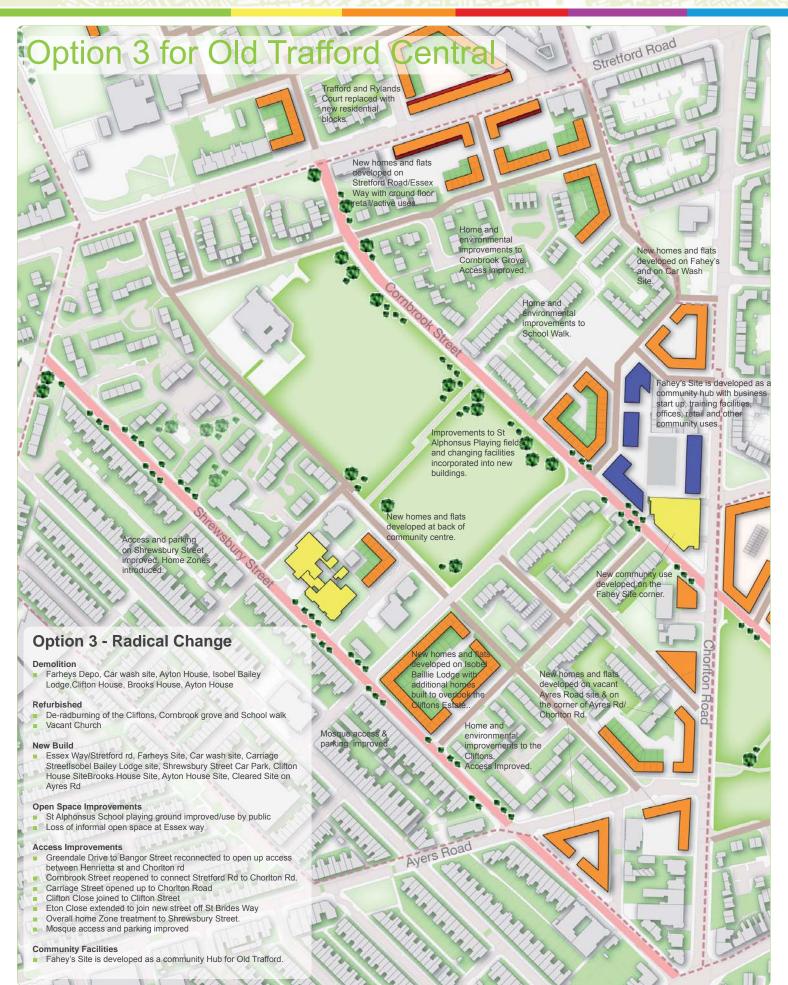

## Developing the options for Old Trafford Central

Local residents looked at plans of the area, and developed models to show ideas for how some to the issues raised could be addressed by improvements to the layout of the estate. These models have been developed into three options for Old Trafford Central shown next.

| 11. Old Trafford Option 3 – | Maximum change |
|-----------------------------|----------------|
|-----------------------------|----------------|

| Strongly Agree<br>Agree<br>Disagree<br>Strongly Disagree | Comments             |                 |                      |                    |  |
|----------------------------------------------------------|----------------------|-----------------|----------------------|--------------------|--|
|                                                          |                      |                 |                      |                    |  |
|                                                          |                      |                 |                      |                    |  |
| c) Are there any eleme                                   | -                    | -               |                      |                    |  |
|                                                          | ents you would remo  | ove from Option | 3?                   |                    |  |
|                                                          |                      |                 |                      |                    |  |
| <b>12.</b> Which of these i                              | is your overall pref | erred option? ( | please tick the box) |                    |  |
|                                                          | 1 🗖                  | 2               | з 🗖                  |                    |  |
| <b>13.</b> Are there any ch                              | nanges/additions y   | ou would make   | e to your preferred  | option to increase |  |
| your support for it?                                     |                      | Yes             | ]                    | No 🗖               |  |
| <b>14.</b> If there are any                              | changes/amendm       | ents you would  | make, what would     | they be?           |  |
|                                                          |                      |                 |                      |                    |  |
|                                                          |                      |                 |                      |                    |  |
|                                                          |                      |                 |                      |                    |  |
|                                                          |                      |                 |                      |                    |  |