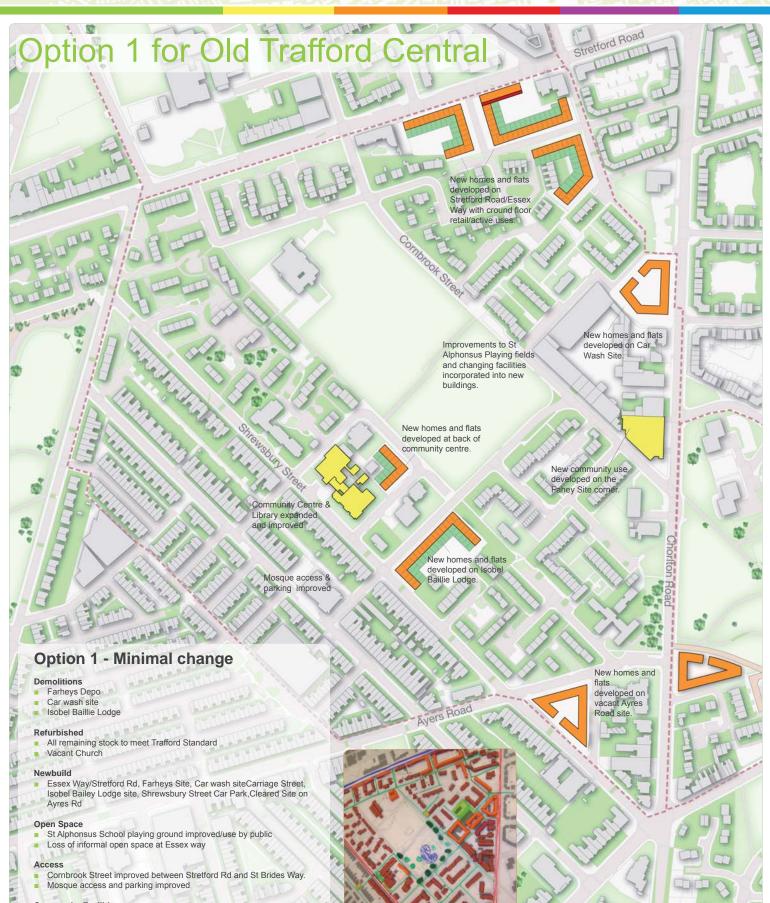

## Developing the options for Old Trafford Central

Local residents looked at plans of the area, and developed models to show ideas for how some to the issues raised could be addressed by improvements to the layout of the estate. These models have been developed into three options for Old Trafford Central shown next.

### Views on Options for Old Trafford

Strongly Agree

Please review the exhibition boards of the 3 design options for the Northern area of Old Trafford and give us your opinion.

9. Old Trafford Option 1 – Minimal Change (Please tick the appropriate box)

Comments

| Agree   Disagree   Strongly Disagree                               |
|--------------------------------------------------------------------|
| a) Are there any elements you particularly like about Option 1?    |
| b) Are there any elements you particularly dislike about Option 1? |
| c) Are there any elements you would add to Option 1?               |
| d) Are there any elements you would remove from Option 1?          |
|                                                                    |