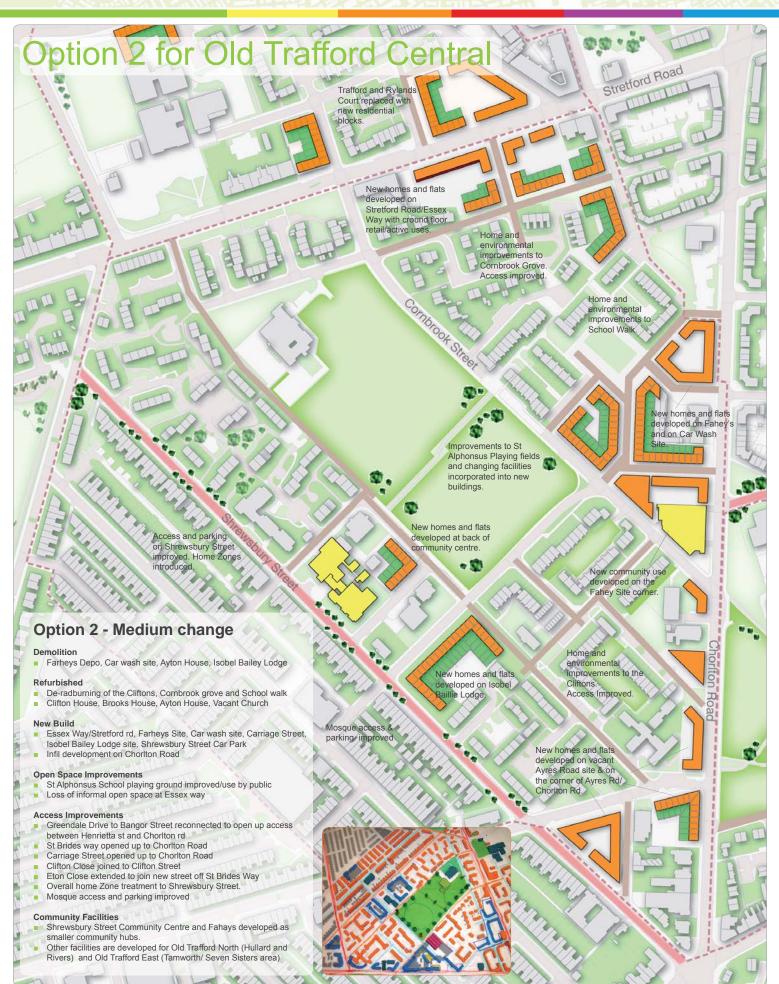

## Developing the options for Old Trafford Central

Local residents looked at plans of the area, and developed models to show ideas for how some to the issues raised could be addressed by improvements to the layout of the estate. These models have been developed into three options for Old Trafford Central shown next.

### **10.** Old Trafford Option 2 – Medium change. (Please tick the appropriate box)

| Strongly Agree    | Comments |
|-------------------|----------|
| Agree             |          |
| Disagree          |          |
| Strongly Disagree |          |

| a) Are there any elements you particularly like about Option 2?   |
|-------------------------------------------------------------------|
| b) Are there any elements you particularly dislike about Option ? |
| c) Are there any elements you would add to Option 2?              |
| d) Are there any elements you would remove from Option 2?         |
|                                                                   |