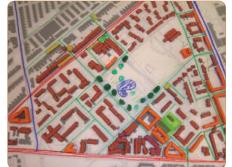

#### Youth comment:

"We have a lovely house but the graffiti isn't nice at all ..." Linko and Vanish Mackova, 11yrs, 13yrs

Option 1 developed during the Design Charettes with resident

Option 2 developed during the Design Charettes with resident

#### **Green Space**

- Under used at present, with only a sporting use. Could some space be made into a park?
- Mixed responses for fencing in the middle of the park.
- Possibility for some type of community facility in the green space in Tamworth- changing facilities, flood lights or Pavilion.