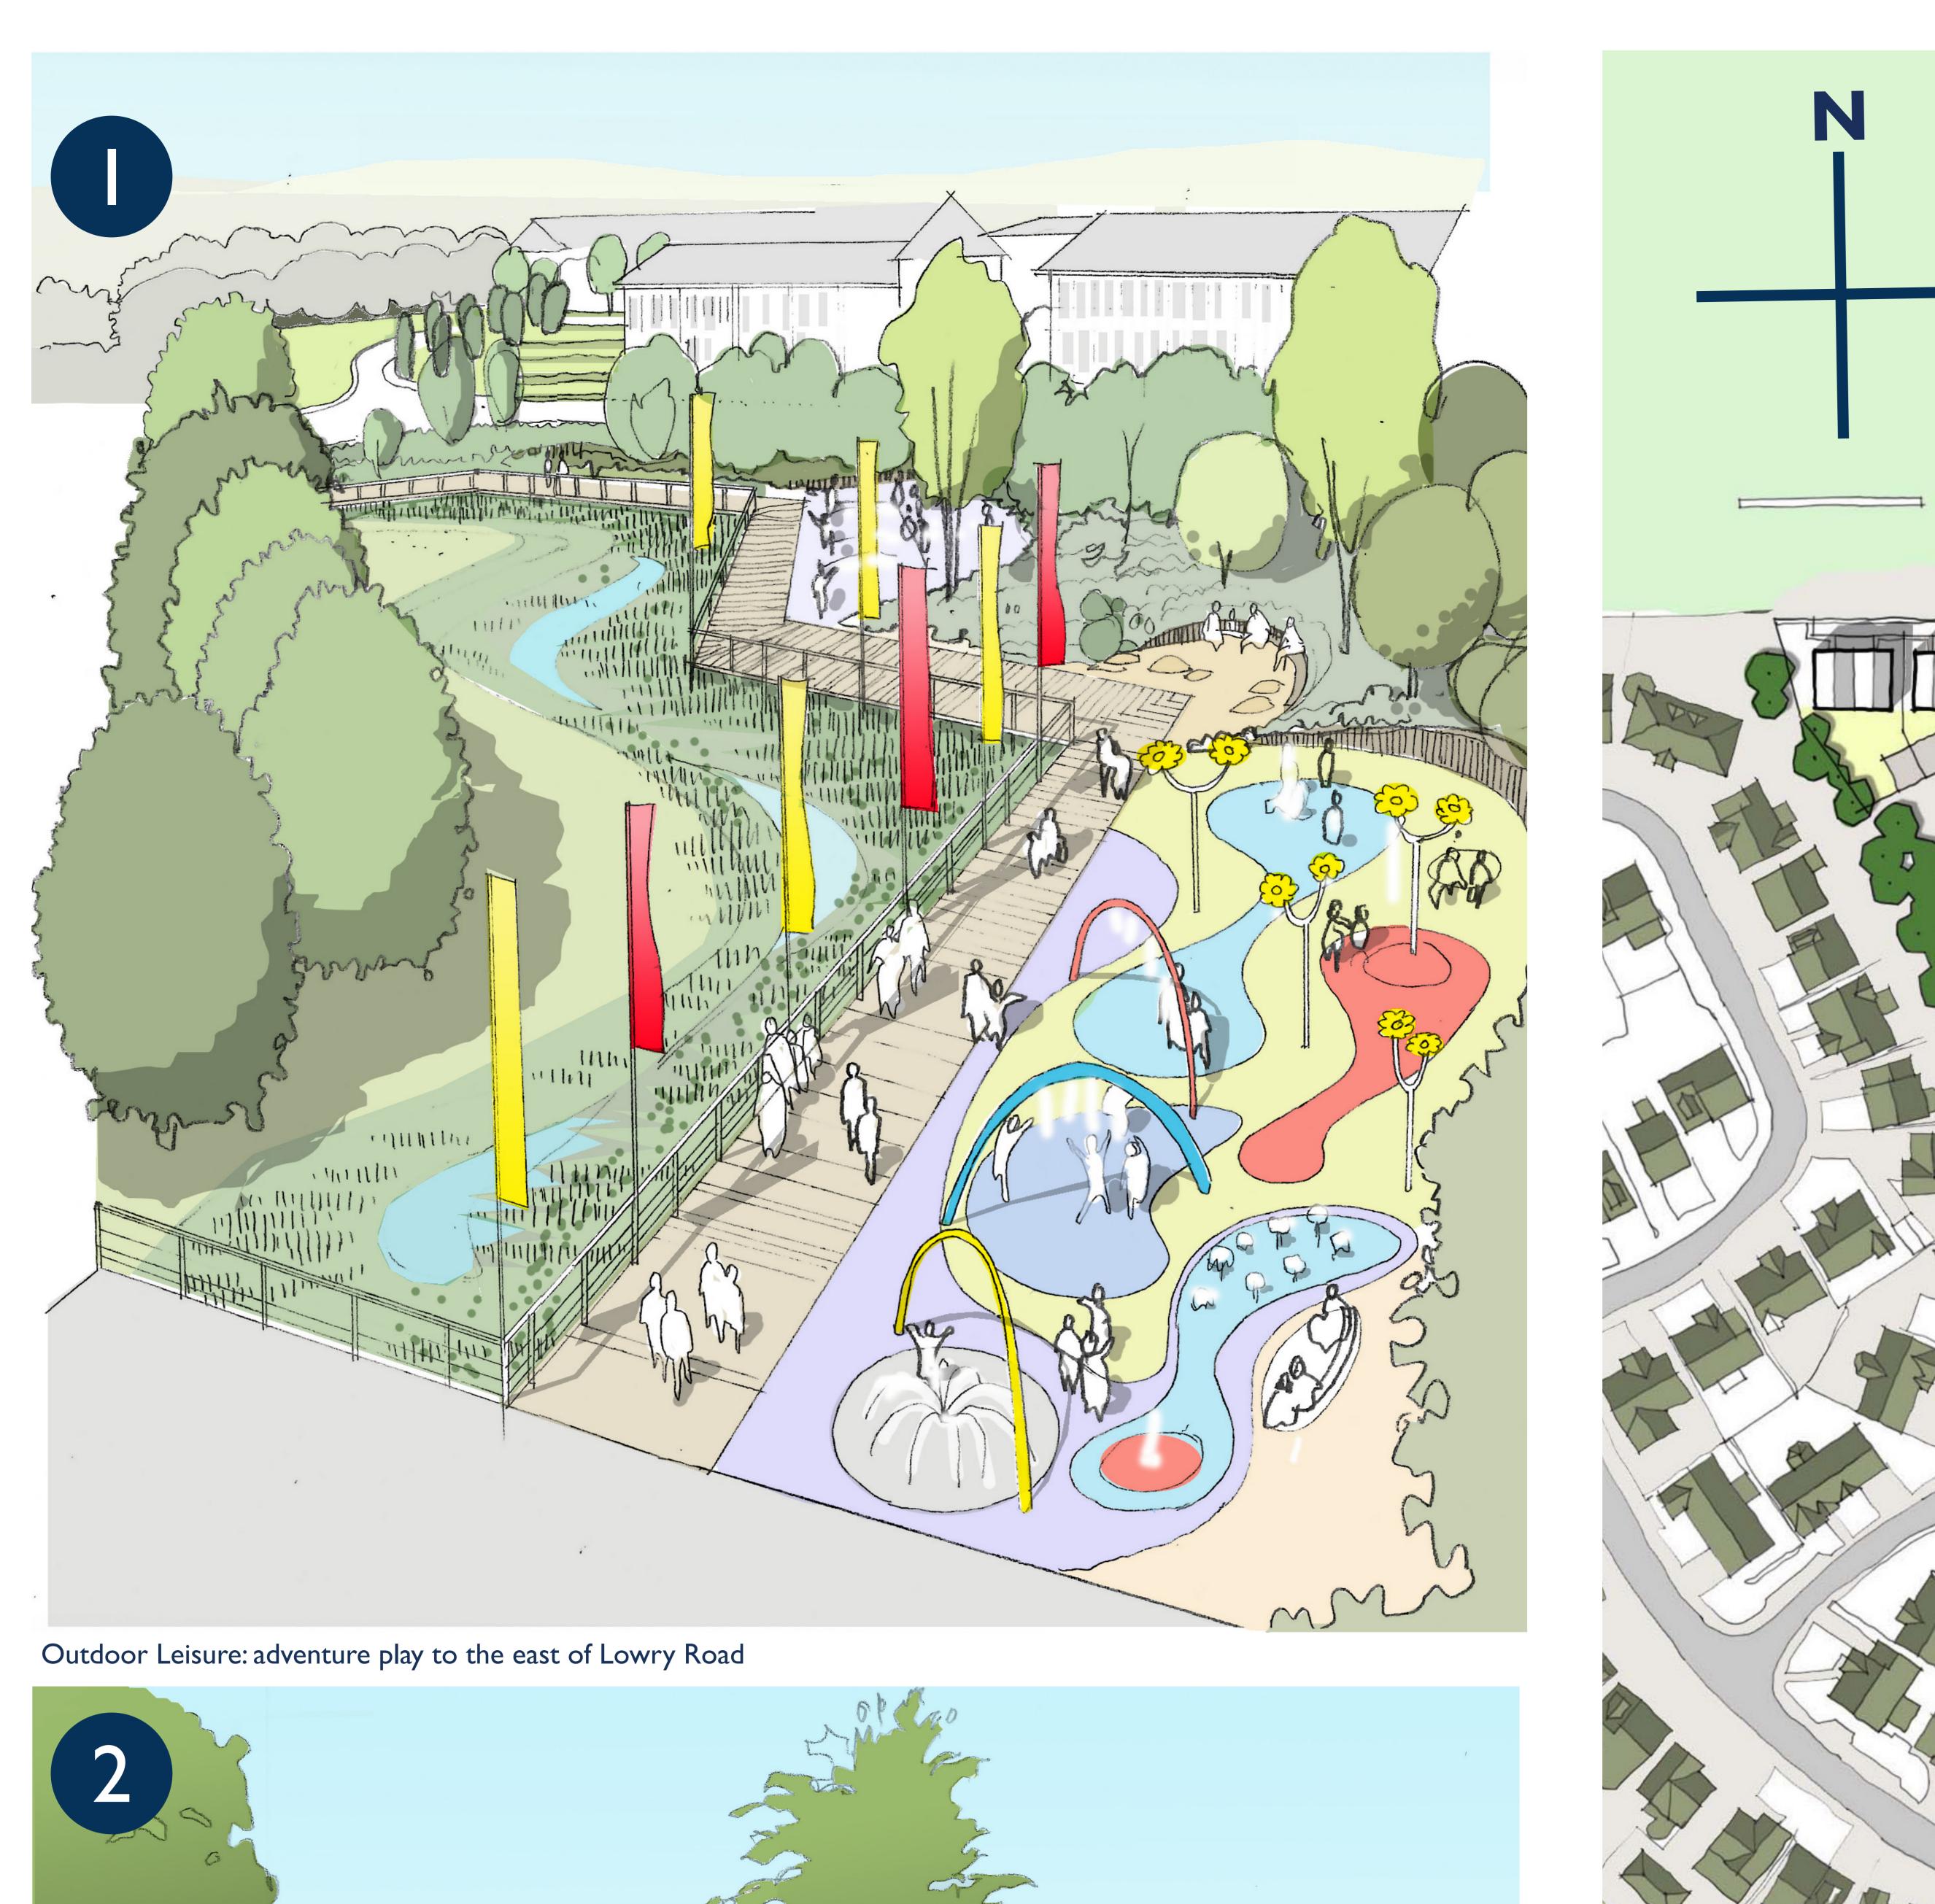

outdoor water play area and an adventure golf course.

2. Informal Public Open Space To the west of Lowry Road, Cut Throat Dene becomes an informal open green space with childrens play equipment, seating and ecological areas. The boardwalk connects the two characters of Cut Throat Dene providing a pleasant walking route.