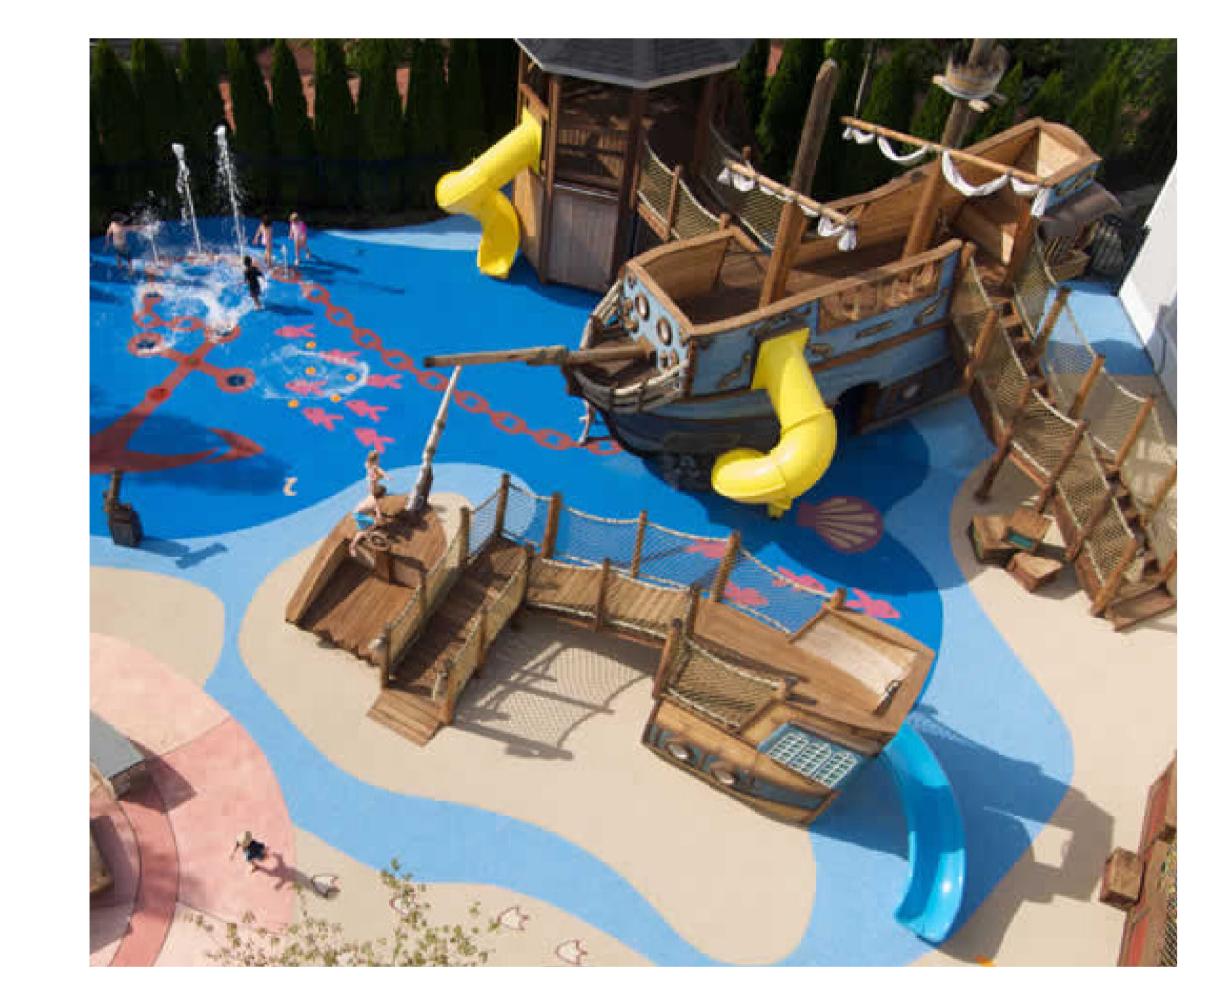

outdoor water play area and an adventure golf course.

2. Informal Public Open Space To the west of Lowry Road, Cut Throat Dene becomes an informal open green space with childrens play equipment, seating and ecological areas. The boardwalk connects the two characters of Cut Throat Dene providing a pleasant walking route.