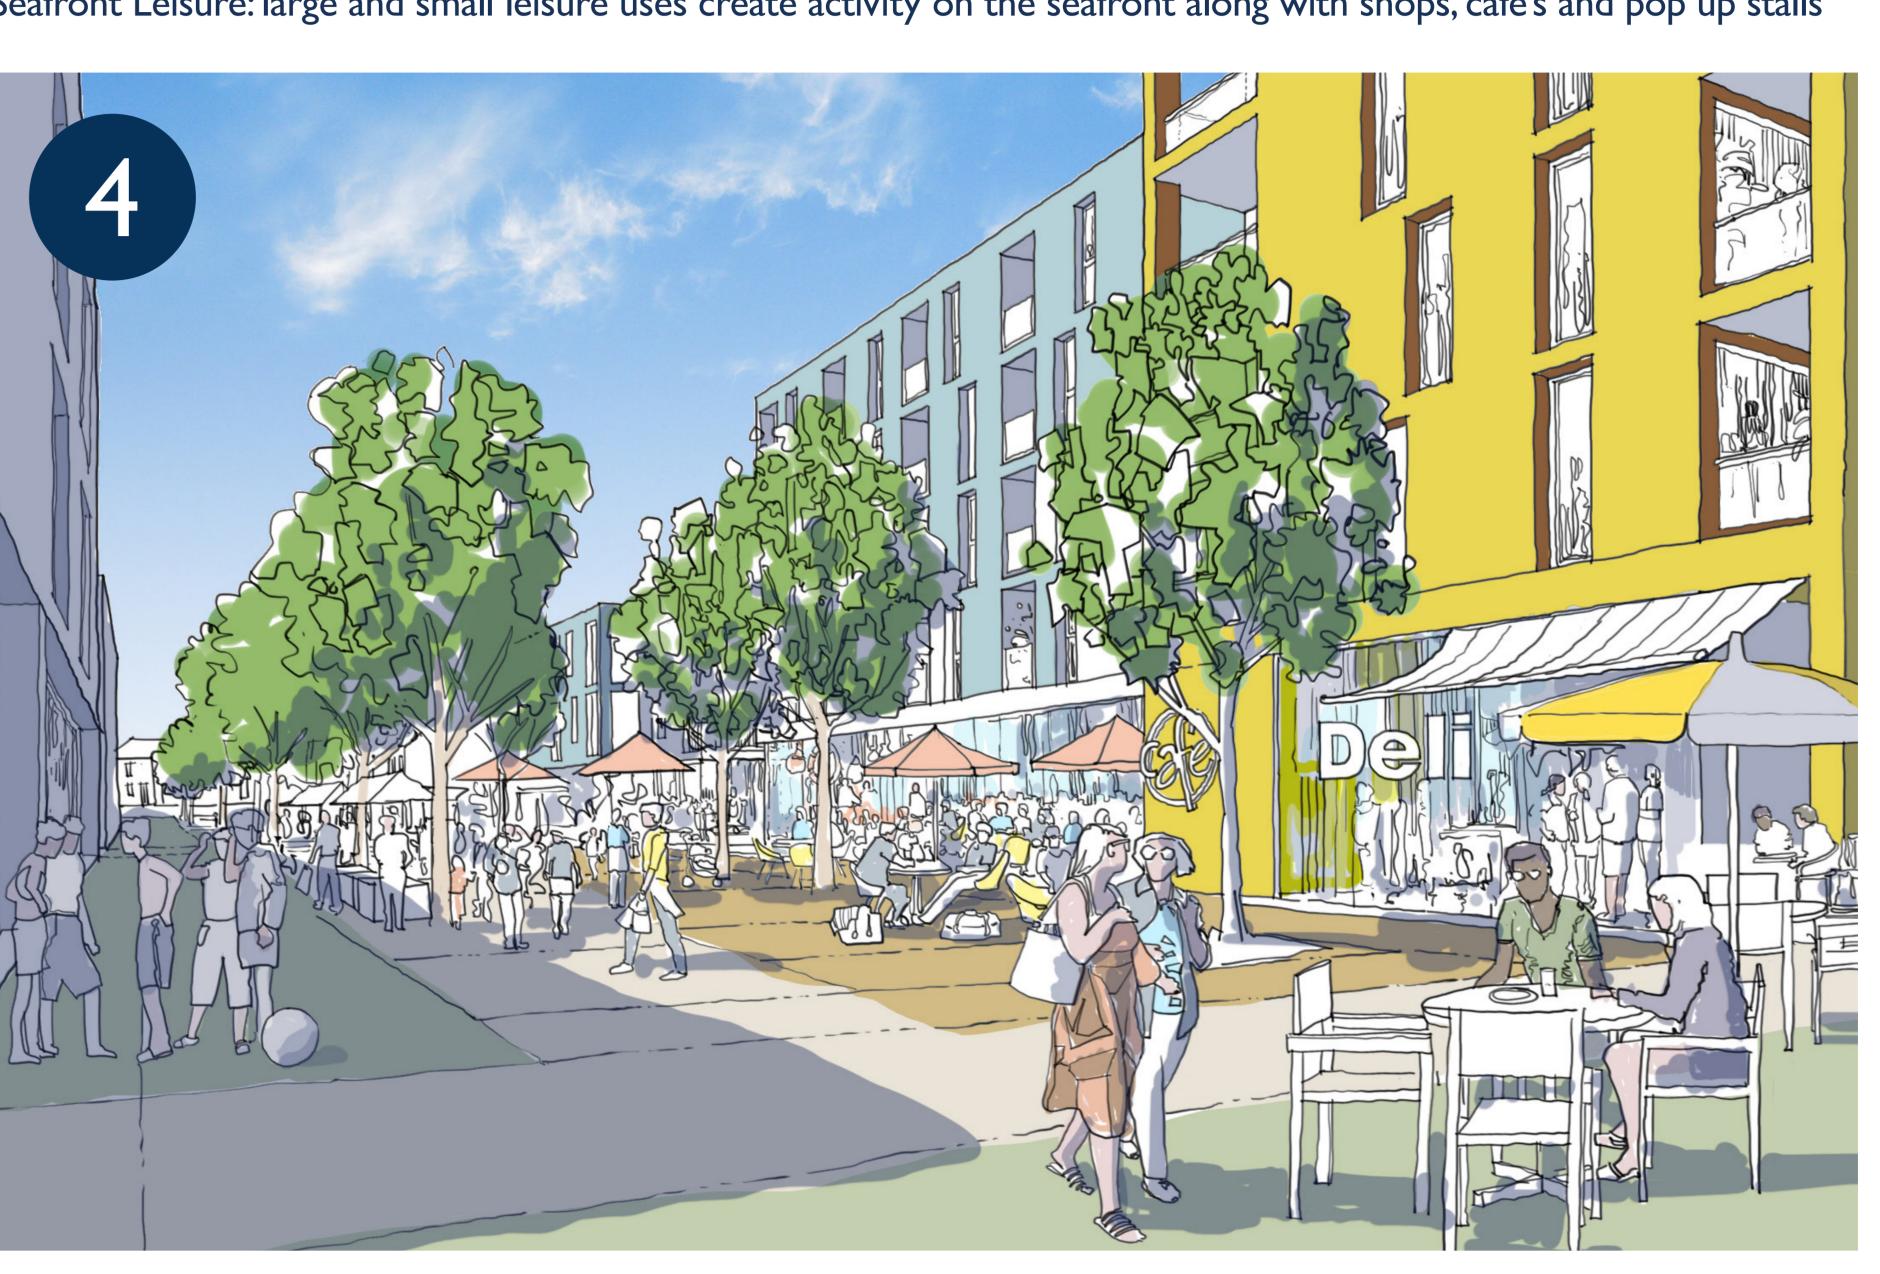

add activity to the promenade. Ground floor units will be designed to make full use of the frontage with awnings, chairs and tables spilling out onto the

4. Seaburn High Street —— Sheltered from the North East weather by attractive awnings and planting, Seaburn High Street is the heart of the scheme. Again in this area shops could be interspersed with cafe's and restaurants. Introducing market stalls, particularly at the weekend, will add vibrancy and diversify the shopping offer to visitors and locals. This area could also be used for events, such as music festivals, food markets and arts and crafts fairs.