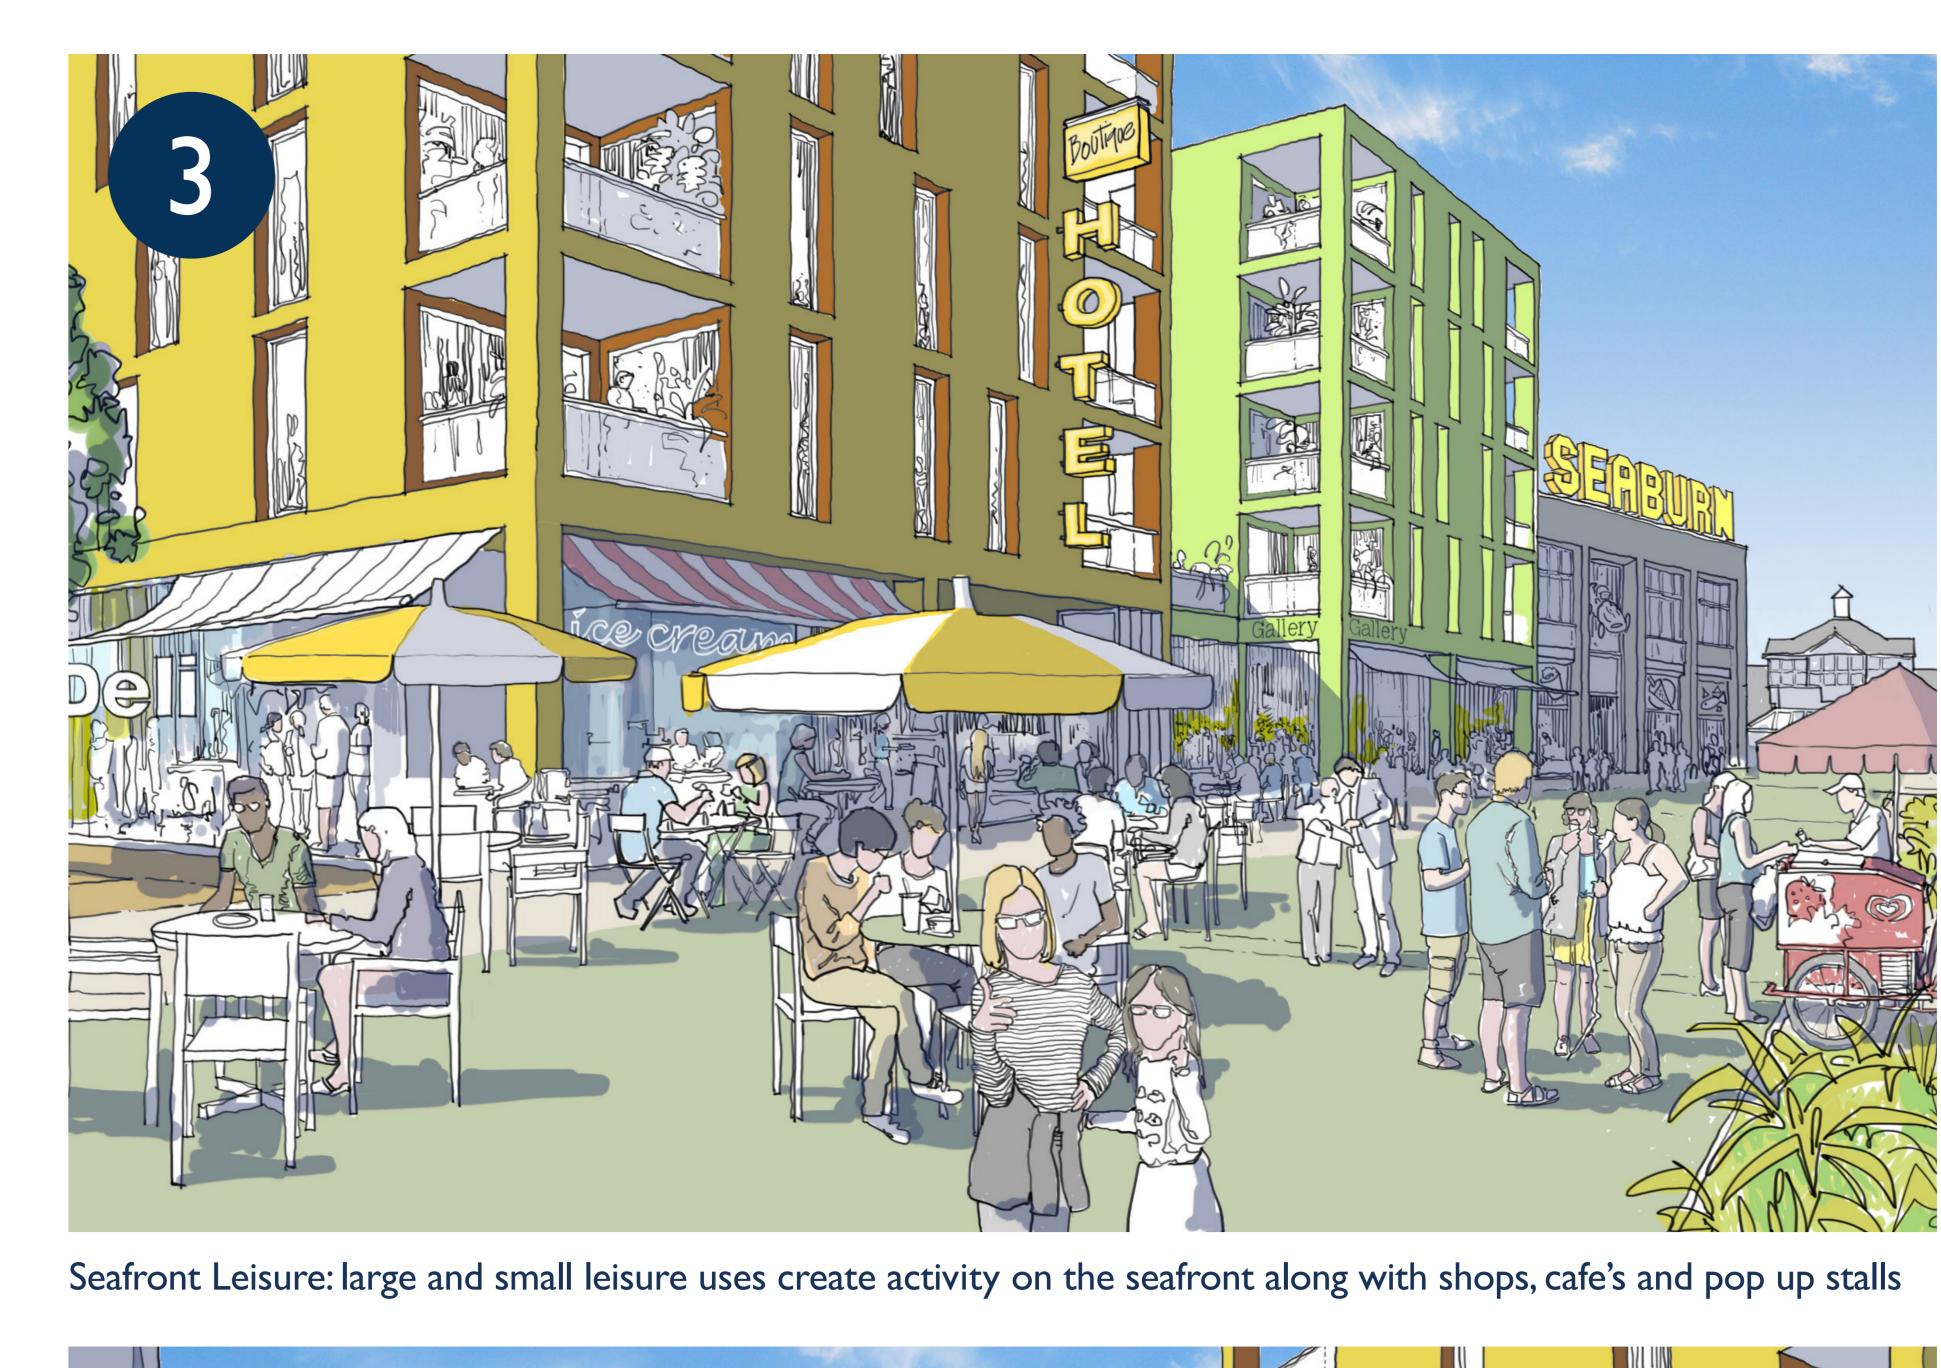

add activity to the promenade. Ground floor units will be designed to make full use of the frontage with awnings, chairs and tables spilling out onto the

4. Seaburn High Street —— Sheltered from the North East weather by attractive awnings and planting, Seaburn High Street is the heart of the scheme. Again in this area shops could be interspersed with cafe's and restaurants. Introducing market stalls, particularly at the weekend, will add vibrancy and diversify the shopping offer to visitors and locals. This area could also be used for events, such as music festivals, food markets and arts and crafts fairs.