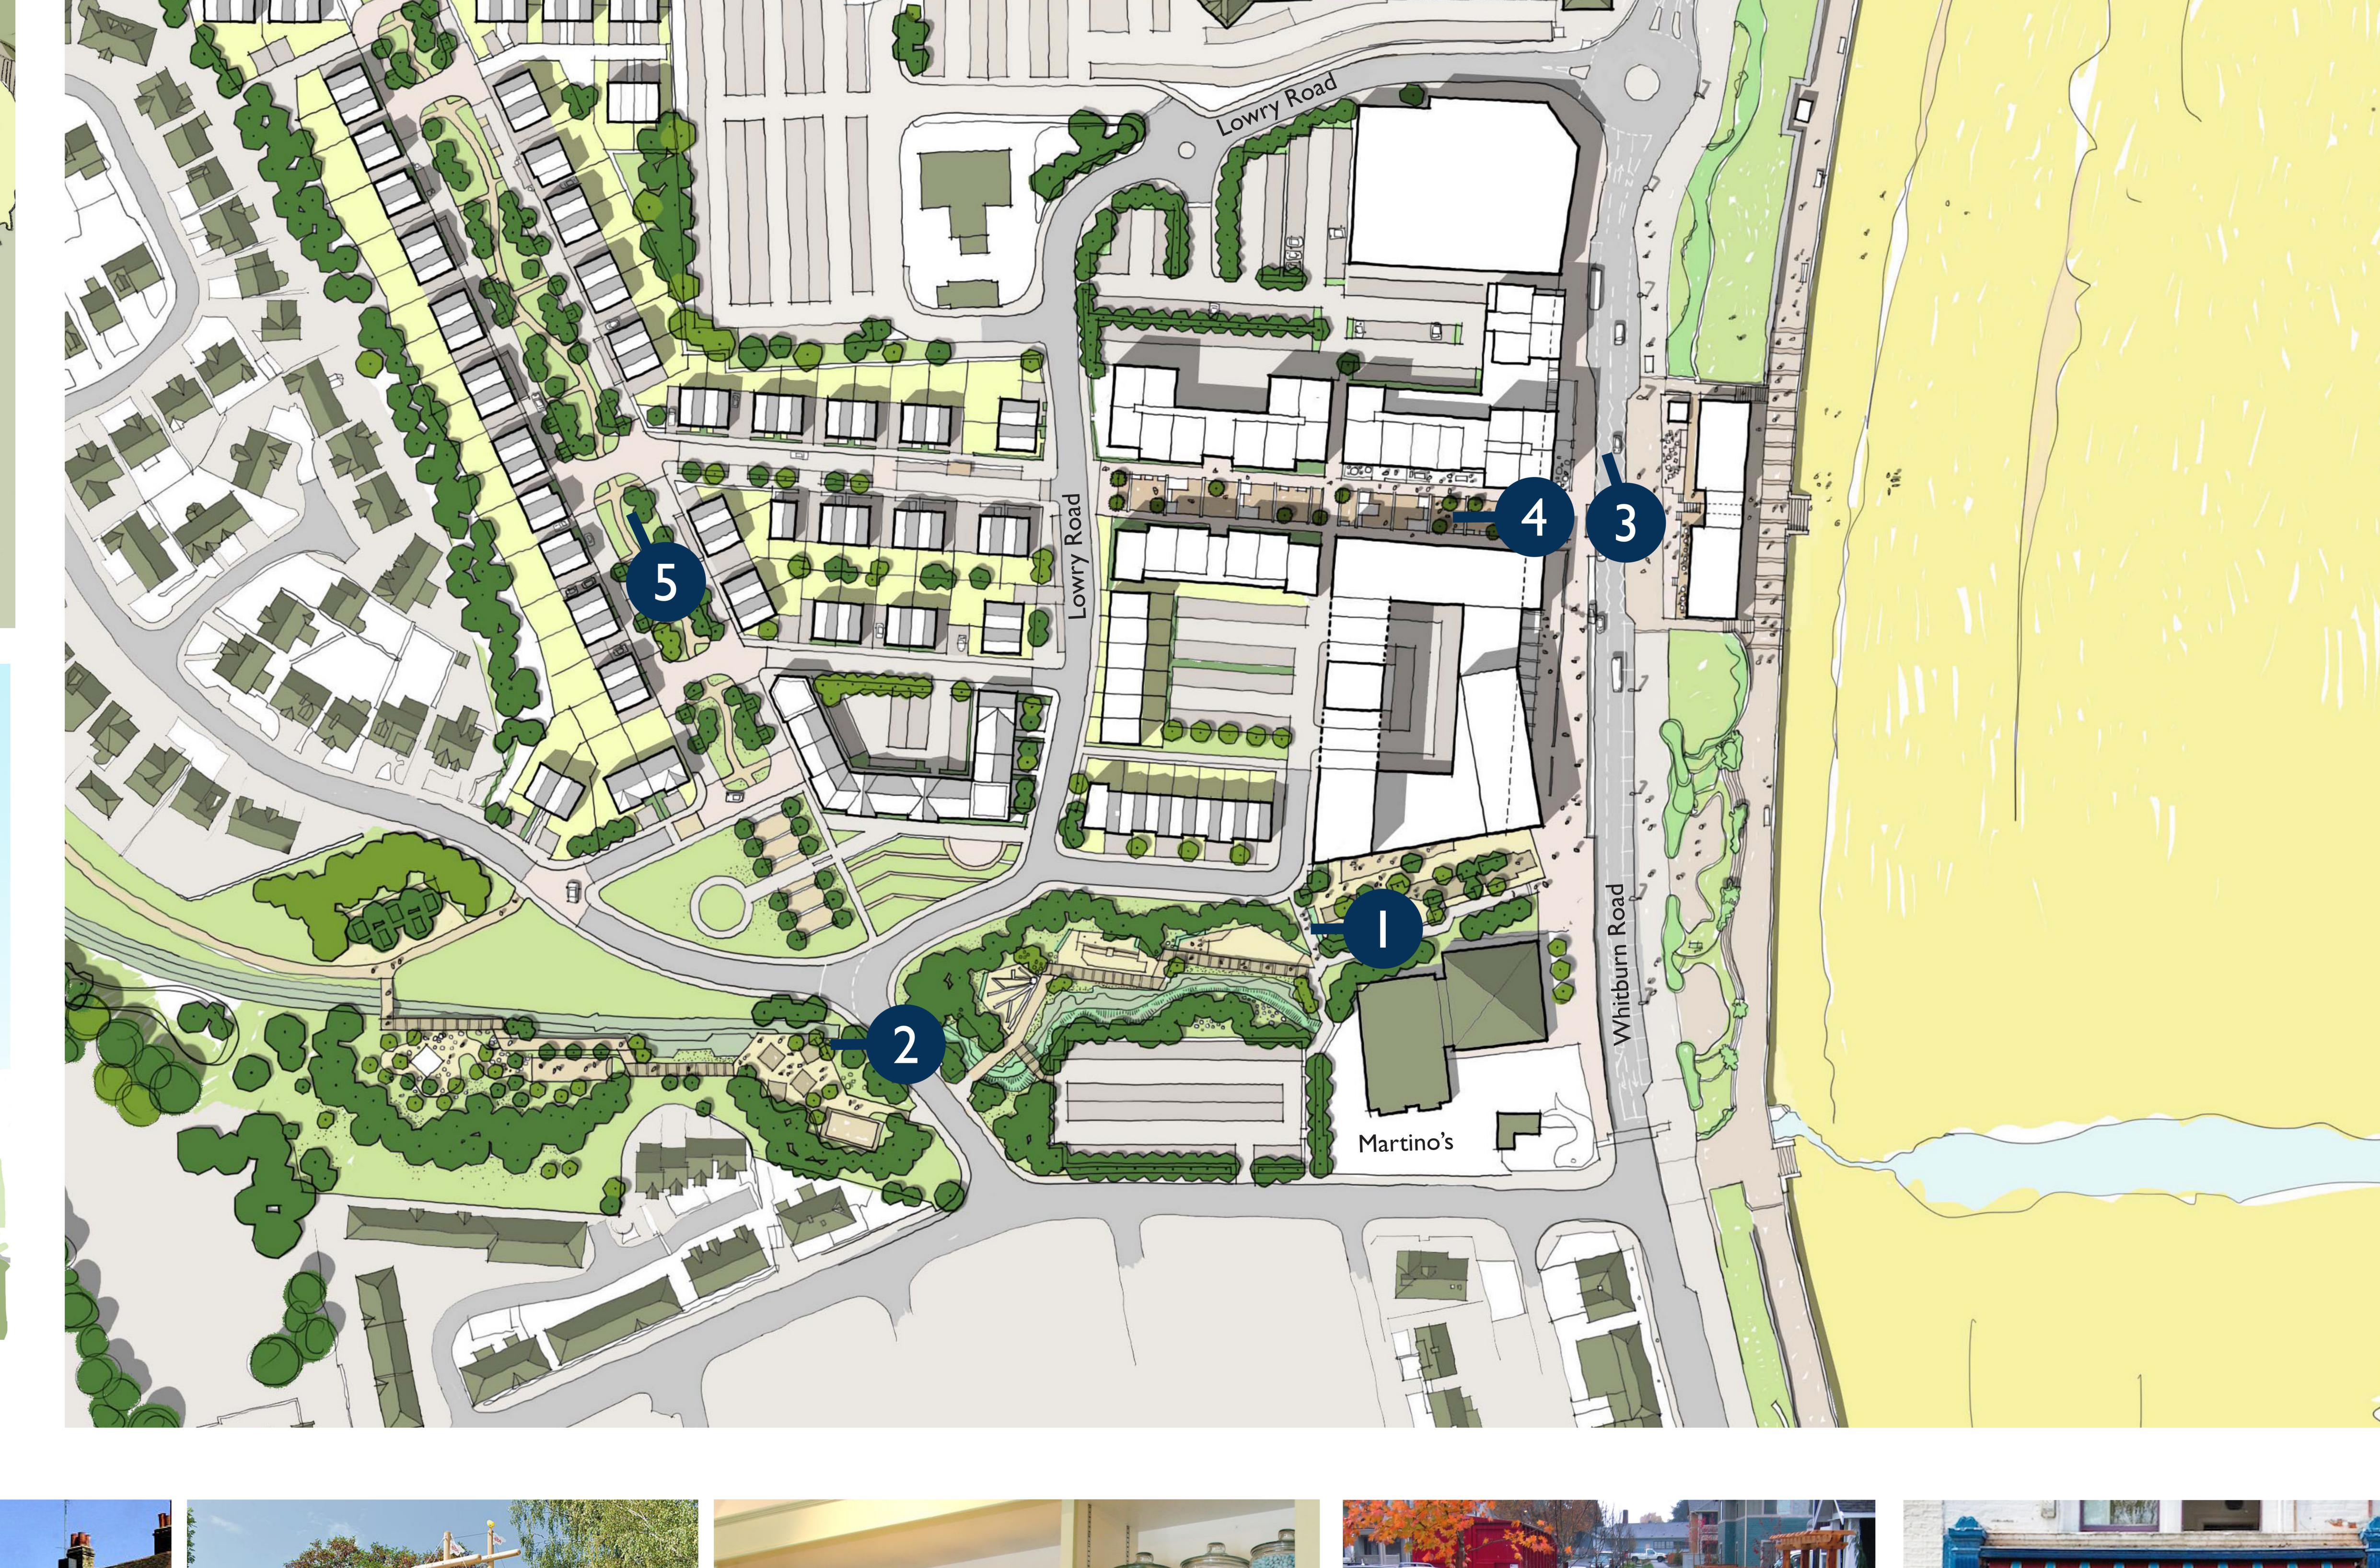

outdoor water play area and an adventure golf course.

2. Informal Public Open Space To the west of Lowry Road, Cut Throat Dene becomes an informal open green space with childrens play equipment, seating and ecological areas. The boardwalk connects the two characters of Cut Throat Dene providing a pleasant walking route.

add activity to the promenade. Ground floor units will be designed to make full use of the frontage with awnings, chairs and tables spilling out onto the

4. Seaburn High Street —— Sheltered from the North East weather by attractive awnings and planting, Seaburn High Street is the heart of the scheme. Again in this area shops could be interspersed with cafe's and restaurants. Introducing market stalls, particularly at the weekend, will add vibrancy and diversify the shopping offer to visitors and locals. This area could also be used for events, such as music festivals, food markets and arts and crafts fairs.

year. Securing an attractive occupier here will be key, and we are currently exploring options with leisure

6. Boutique Hotel/Serviced Apartments

We are exploring the opportunity with hotel operators to identify whether there is demand for a further hotel offer. The outline planning application will provide flexibiltiy to accomodate this on the upper floors of the seafront buildings.

the seafront and the seaside attractions. Car parking is provided seperately for residential dwellings and their visitors.

8. Apartments

Closer to the seafront apartments frame the promenade and Seaburn High Street, providing a strong building line and critical mass for the shops and