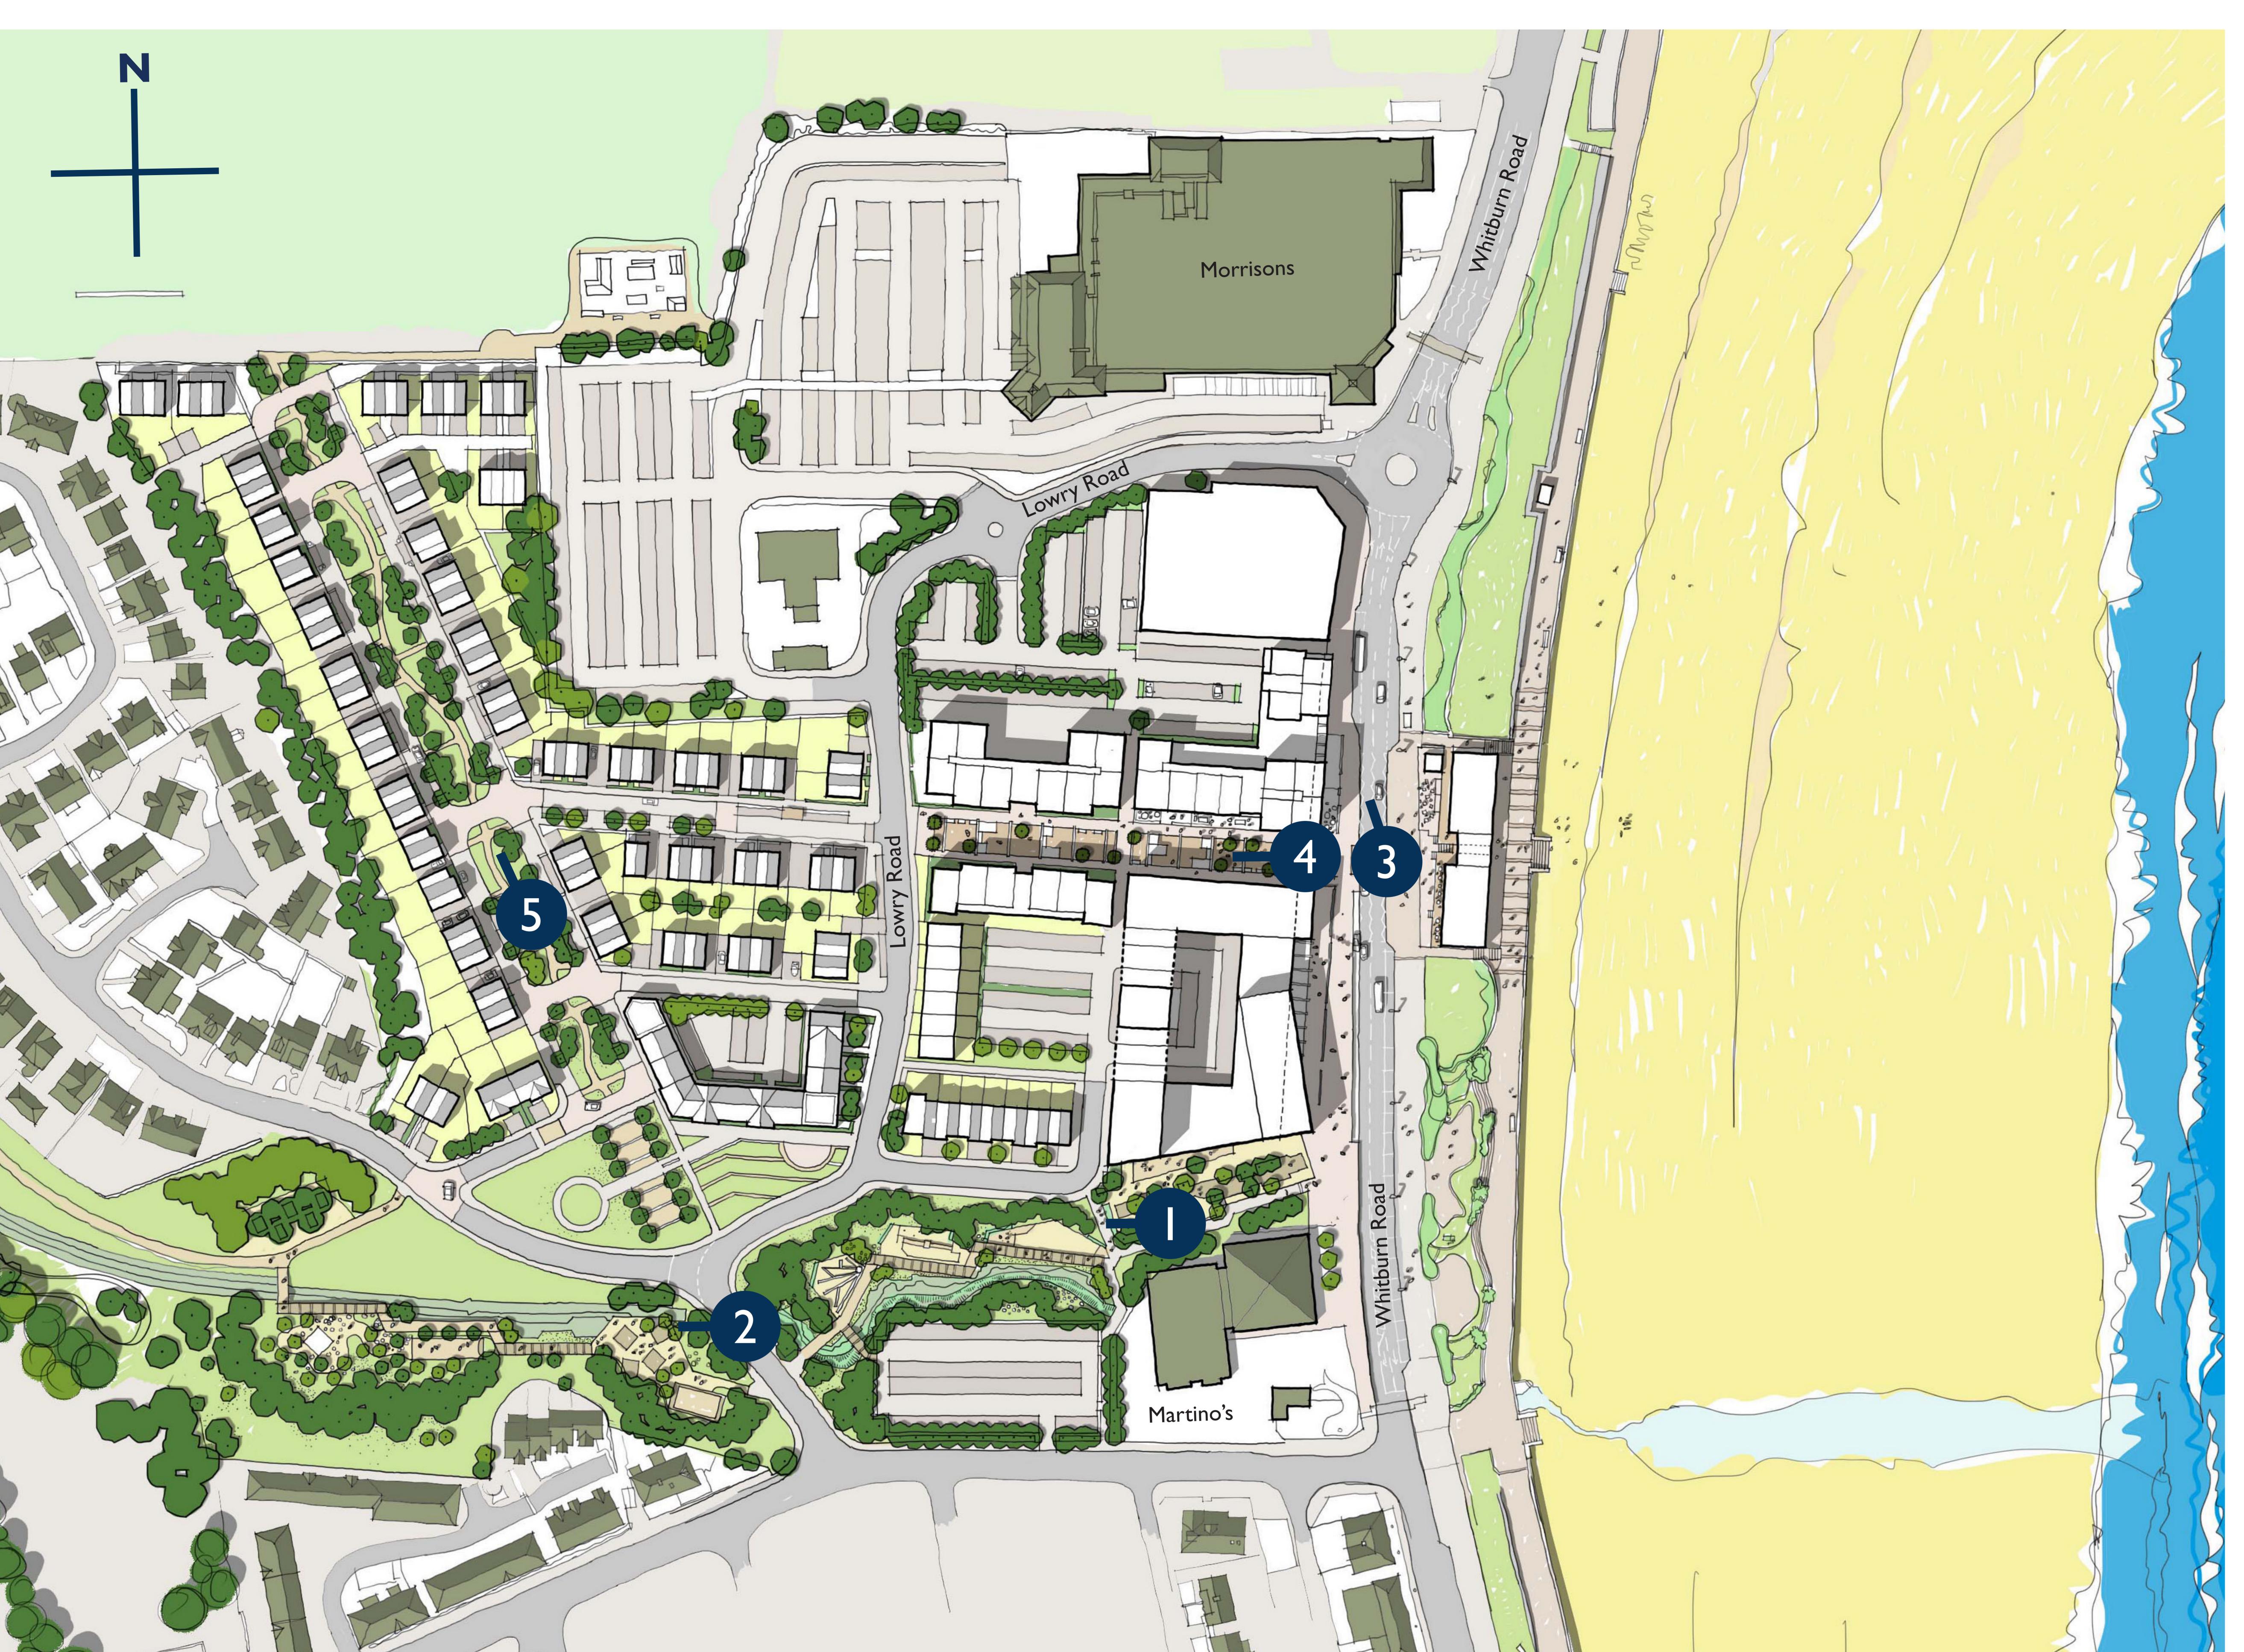

outdoor water play area and an adventure golf course.

2. Informal Public Open Space To the west of Lowry Road, Cut Throat Dene becomes an informal open green space with childrens play equipment, seating and ecological areas. The boardwalk connects the two characters of Cut Throat Dene providing a pleasant walking route.

add activity to the promenade. Ground floor units will be designed to make full use of the frontage with awnings, chairs and tables spilling out onto the

4. Seaburn High Street —— Sheltered from the North East weather by attractive awnings and planting, Seaburn High Street is the heart of the scheme. Again in this area shops could be interspersed with cafe's and restaurants. Introducing market stalls, particularly at the weekend, will add vibrancy and diversify the shopping offer to visitors and locals. This area could also be used for events, such as music festivals, food markets and arts and crafts fairs.

year. Securing an attractive occupier here will be key, and we are currently exploring options with leisure

6. Boutique Hotel/Serviced Apartments

We are exploring the opportunity with hotel operators to identify whether there is demand for a further hotel offer. The outline planning application will provide flexibiltiy to accomodate this on the upper floors of the seafront buildings.

the seafront and the seaside attractions. Car parking is provided seperately for residential dwellings and their visitors.

8. Apartments

Closer to the seafront apartments frame the promenade and Seaburn High Street, providing a strong building line and critical mass for the shops and