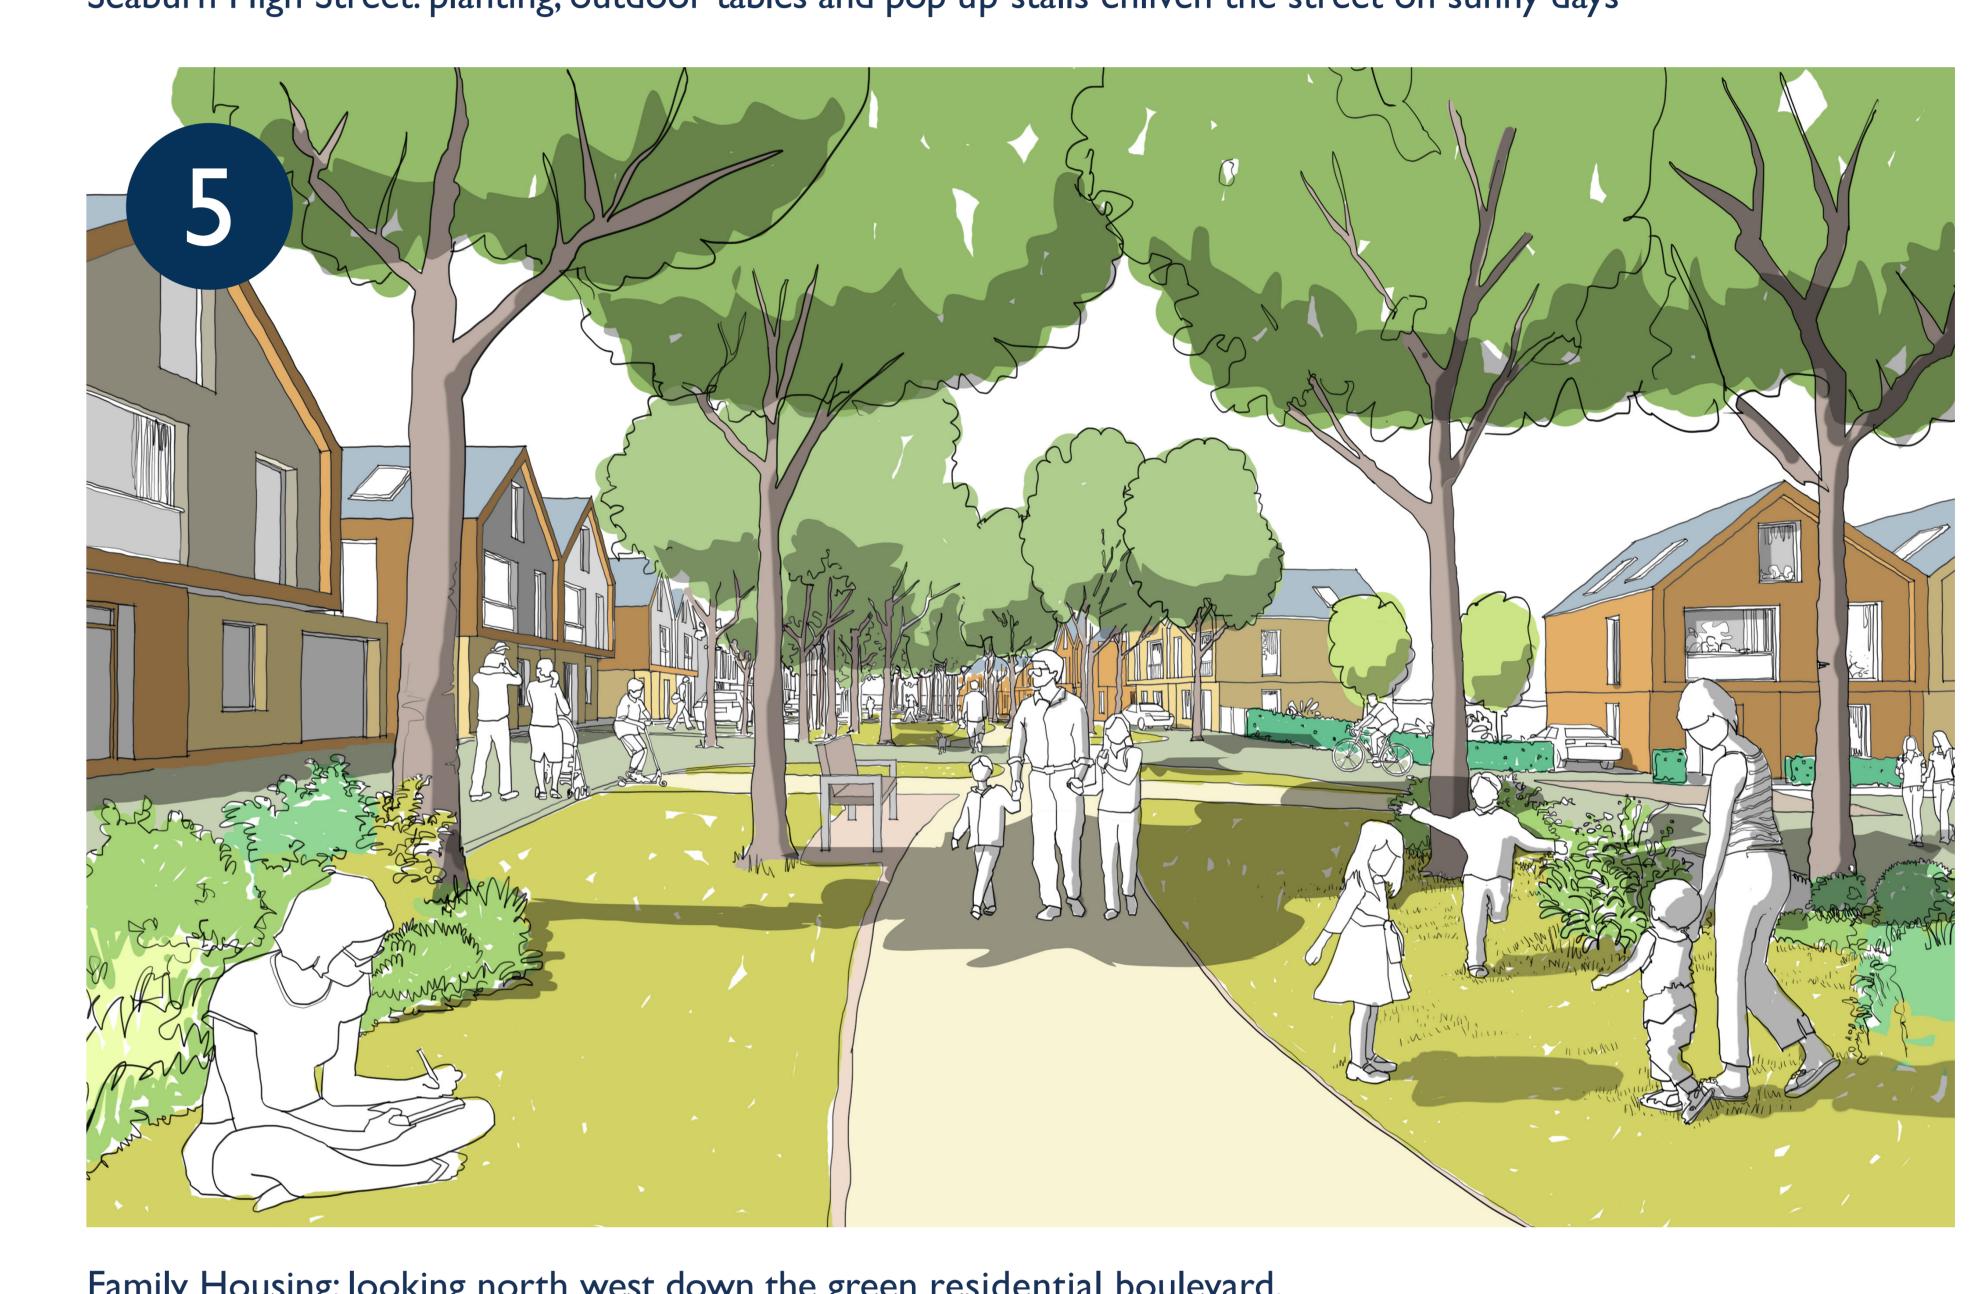

outdoor water play area and an adventure golf course.

2. Informal Public Open Space To the west of Lowry Road, Cut Throat Dene becomes an informal open green space with childrens play equipment, seating and ecological areas. The boardwalk connects the two characters of Cut Throat Dene providing a pleasant walking route.