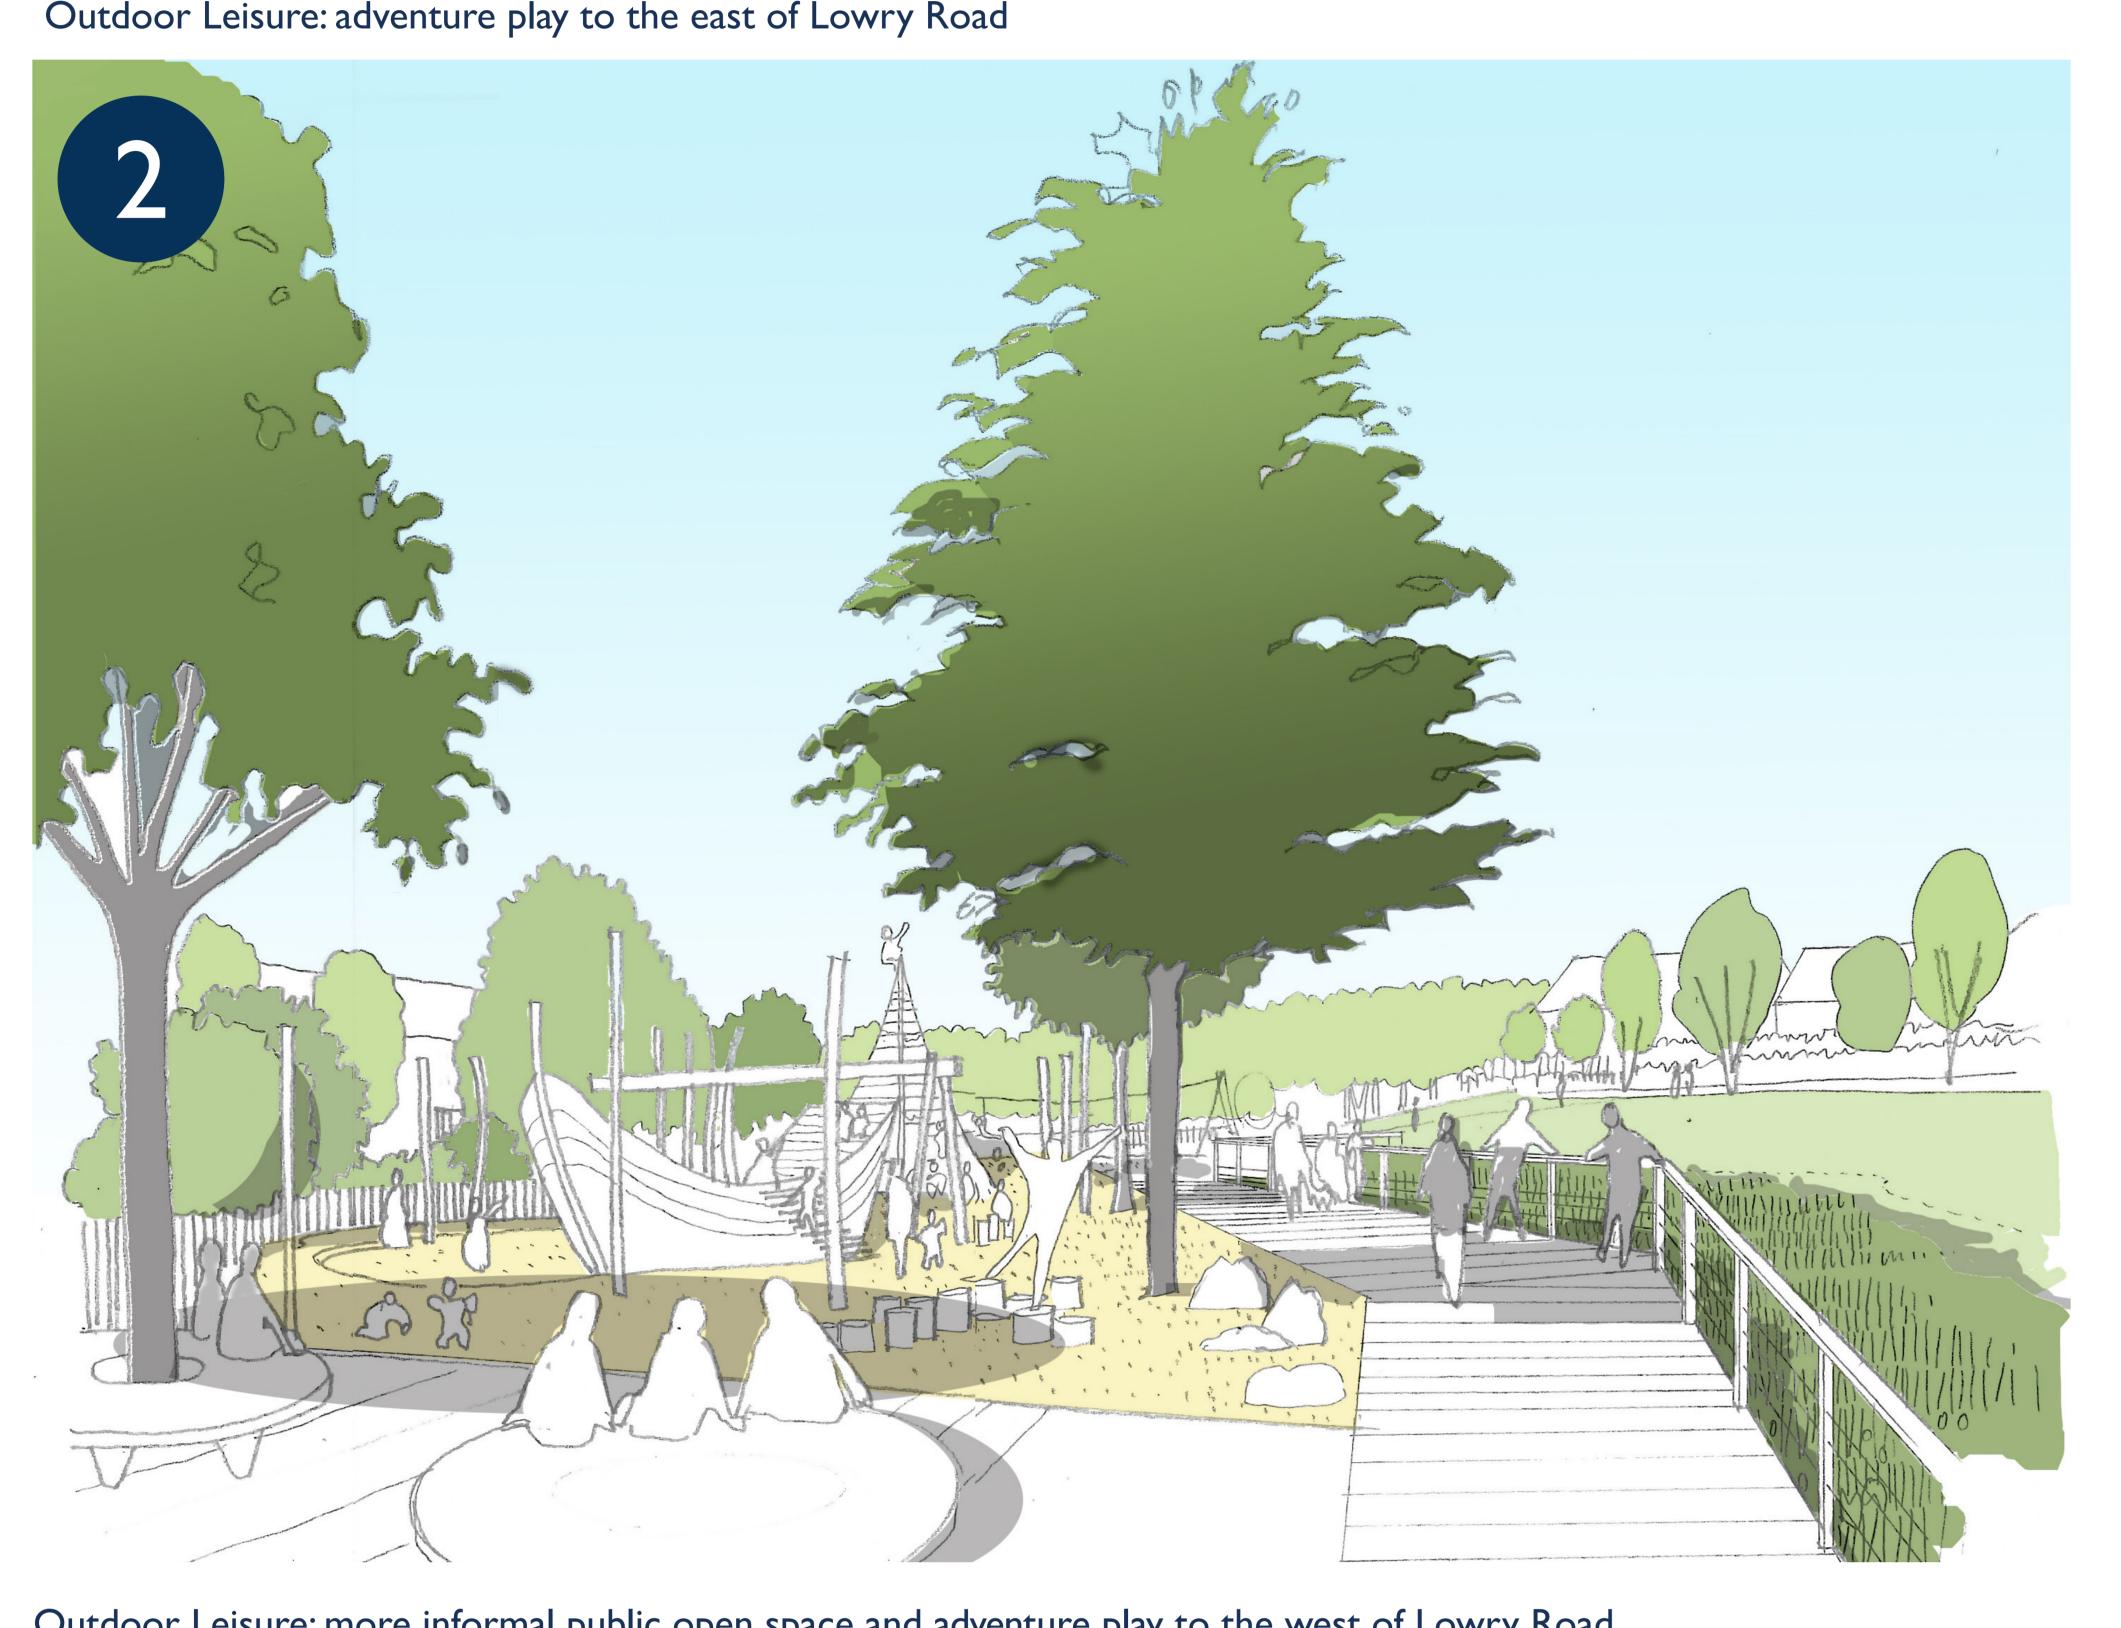

outdoor water play area and an adventure golf course.

2. Informal Public Open Space To the west of Lowry Road, Cut Throat Dene becomes an informal open green space with childrens play equipment, seating and ecological areas. The boardwalk connects the two characters of Cut Throat Dene providing a pleasant walking route.